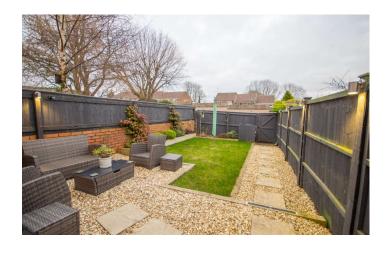

#### Rear Garden

# **Energy Efficiency**

Beautifully presented with garden path, being majority laid to lawn with stone chip area, planted borders, bin store and gated rear access.