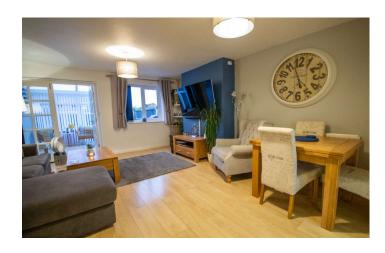

## **Living Room**

A spacious lounge diner with window to the rear, patio doors through to the conservatory, radiator and under stairs storage cupboard.