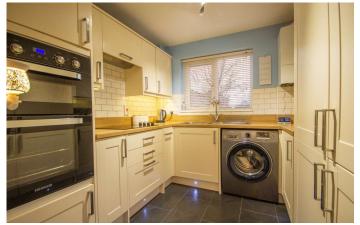

### Kitchen

A quality fitted kitchen comprising of a range of wall, base and drawer units, work surfacing with inset stainless streel sink/drainer, plumbing for washing machine, under cupboard lighting, plinth lighting, integrated double electric oven, integrated electric hob with cookerhood over, full height integrated fridge, full height integrated freezer, Worcester boiler for domestic heating and hot water, window to the front and tiling to splashback.