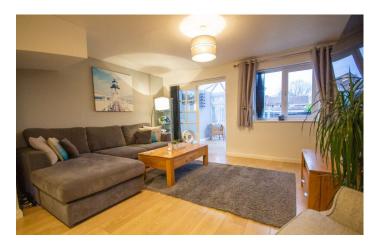

## **Living Room**

A spacious lounge diner with window to the rear, patio doors through to the conservatory, radiator and under stairs storage cupboard.