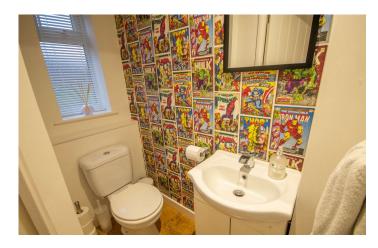

#### **Bathroom**

A well presented white suite comprising of bath with shower over, wash hand basin, w.c, wall tiling and heated towel rail.