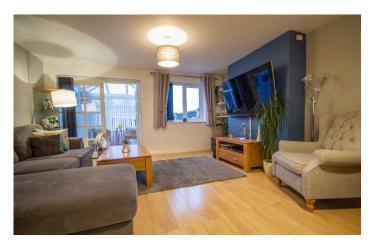

## **Living Room**

A spacious lounge diner with window to the rear, patio doors through to the conservatory, radiator and under stairs storage cupboard.