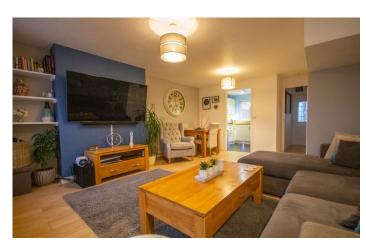

## **Living Room**

A spacious lounge diner with window to the rear, patio doors through to the conservatory, radiator and under stairs storage cupboard.