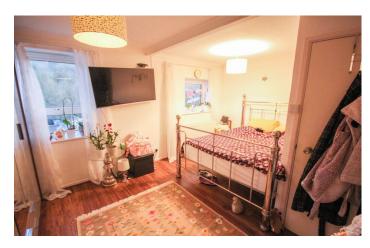

#### Main Reception Room/Lounge

Two double glazed windows to the rear, two radiators and stairs leading to the second floor.