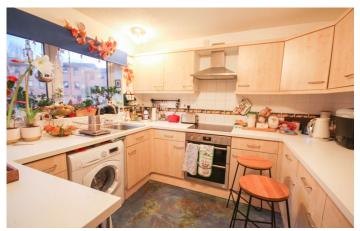

#### **Kitchen**

Comprising of a range of wall, base and drawer units, work surfacing with one bowl stainless steel sink drainer, space for washing machine and slimline dishwasher, integrated electric hob and integrated electric oven with cookerhood over, space for fridge freezer, double glazed window to the front and central heating boiler.