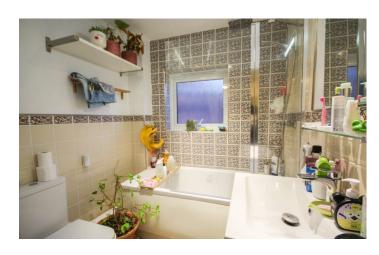

#### **Bathroom**

Suite comprising bath with shower over, w.c, wash hand basin with vanity unit, double glazed window to the front and heated towel rail.