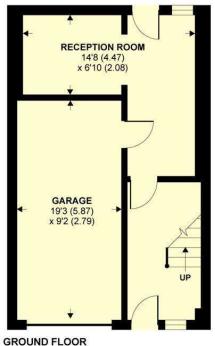

#### **Ground Floor Reception Room**

L-shaped room

Radiator, double glazed French doors to the rear garden and double glazed window to the rear. Door leading to the garage.

#### Garage

Includes power and light and has an 'up and over' door.

### Central Acre, Yeovil, BA20 1NU

APPROX. GROSS INTERNAL FLOOR AREA 1231 SQ FT 114.3 SQ METRES (INCLUDES GARAGE)

R FIRST FLOOR

SECOND FLOOR

Whilst every attempt has been made to ensure the accuracy of the floor plan contained here, measurements of doors, windows and rooms are approximate and no responsibility is taken for any error, omission or misstatement. These plans are for representation purposes only as defined by RICS Code of Measuring Practice and should be used as such by any prospective purchaser. Specifically no guarantee is given on the total square footage of the property if quoted on this plan. Any figure given is for initial guidance only and should not be relied on as a basis of valuation.