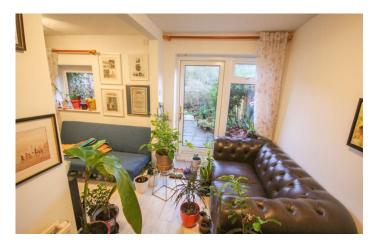

#### **Ground Floor Reception Room**

L-shaped room

Radiator, double glazed French doors to the rear garden and double glazed window to the rear. Door leading to the garage.