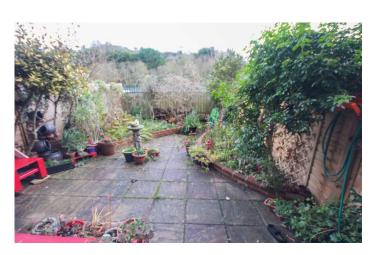

#### Rear Garden

To the rear there is a patio area and planted beds.

#### **Outside**

To the front is of a gravel parking area with space for one vehicle.