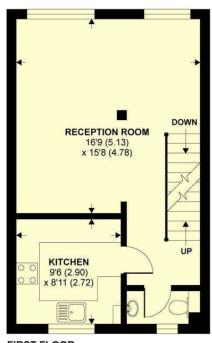

#### Main Reception Room/Lounge

Two double glazed windows to the rear, two radiators and stairs leading to the second floor.

#### **Kitchen**

Comprising of a range of wall, base and drawer units, work surfacing with one bowl stainless steel sink drainer, space for washing machine and slimline dishwasher, integrated electric hob and integrated electric oven with cookerhood over, space for fridge freezer, double glazed window to the front and central heating boiler.

#### Cloakroom

With w.c, wash hand basin vanity unit and double glazed window to the front.

### Central Acre, Yeovil, BA20 1NU

APPROX. GROSS INTERNAL FLOOR AREA 1231 SQ FT 114.3 SQ METRES (INCLUDES GARAGE)

R FIRST FLOOR

SECOND FLOOR

Whilst every attempt has been made to ensure the accuracy of the floor plan contained here, measurements of doors, windows and rooms are approximate and no responsibility is taken for any error, omission or misstatement. These plans are for representation purposes only as defined by RICS Code of Measuring Practice and should be used as such by any prospective purchaser. Specifically no guarantee is given on the total square footage of the property if quoted on this plan. Any figure given is for initial guidance only and should not be relied on as a basis of valuation.