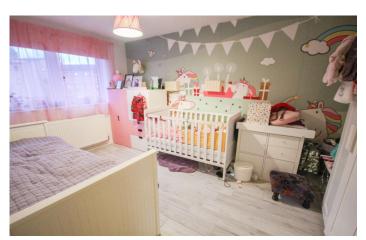

#### **Bedroom One (L-shaped)**

Two double glazed windows to the rear and radiator.

#### **Bedroom Two**

Double glazed window to the front and radiator.