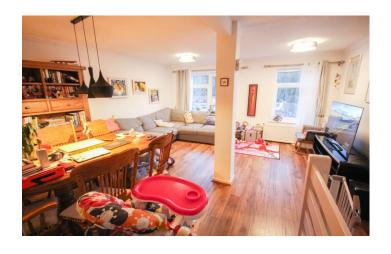

#### Main Reception Room/Lounge

Two double glazed windows to the rear, two radiators and stairs leading to the second floor.