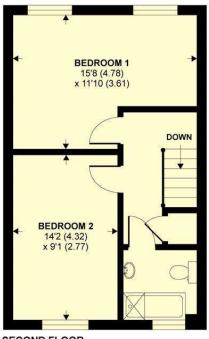

#### **Bedroom One (L-shaped)**

Two double glazed windows to the rear and radiator.

#### **Bedroom Two**

Double glazed window to the front and radiator.

### Central Acre, Yeovil, BA20 1NU

APPROX. GROSS INTERNAL FLOOR AREA 1231 SQ FT 114.3 SQ METRES (INCLUDES GARAGE)

R FIRST FLOOR

SECOND FLOOR

Whilst every attempt has been made to ensure the accuracy of the floor plan contained here, measurements of doors, windows and rooms are approximate and no responsibility is taken for any error, omission or misstatement. These plans are for representation purposes only as defined by RICS Code of Measuring Practice and should be used as such by any prospective purchaser. Specifically no guarantee is given on the total square footage of the property if quoted on this plan. Any figure given is for initial guidance only and should not be relied on as a basis of valuation.