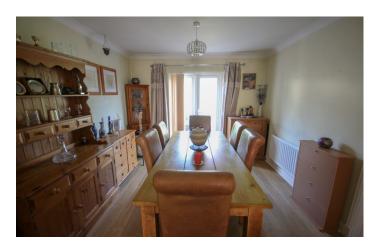

**Lounge** 3.60m x 5.53m

A good size lounge with window outlook to the front, feature electric fire and timber surround, coved ceiling, TV point, radiator and archway leading to the dining room.

Dining Room 3.14m x 3.55m

With double doors leading out to the rear, radiator and laminate flooring.