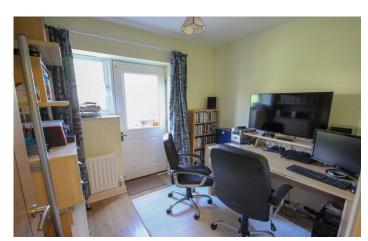

### Lobby

With door leading into the garage.

Utility Room 1.21m x 1.54m

With plumbing for washing machine, space for tumble dryer, double cupboard, radiator and extractor fan.

**Study** 2.36m x 2.76m

With window outlook to the rear, laminate flooring, radiator and door leading out to the rear.