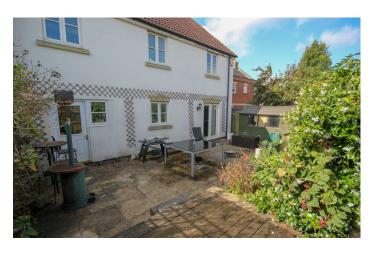

### Garden

To the rear the garden is low maintenance and has a raised decked area, shed and benefits from side access.

### **Parking**

There is parking for two vehicles.

Garage 2.80m x 4.82m

With up and over door, light and power connected.