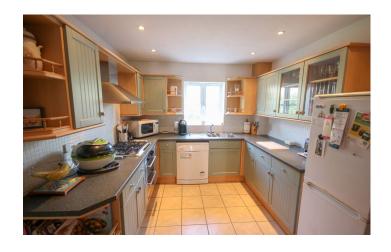

#### Hall

With laminate flooring, radiator and stairs to first floor landing.

**WC** 0.88m x 2.13m

With WC, hand basin and part tiled splashback, laminate flooring, radiator and extractor fan.

**Kitchen** 2.77m x 4.77m maximum measurements to include the cupboard Fitted with patterned worktops and coloured doors with a good range of units. A one and a half bowl stainless steel sink drainer unit with mixer tap, a five ring gas hob with stainless steel extractor hood over, oven under, space for fridge/freezer, space for dishwasher, tiled floor, part tiled walls, recess lighting, window with outlook to the rear and also benefits from a cupboard housing the home network system.