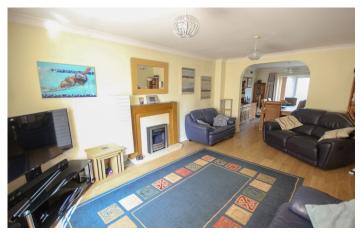

**Lounge** 3.60m x 5.53m

A good size lounge with window outlook to the front, feature electric fire and timber surround, coved ceiling, TV point, radiator and archway leading to the dining room.

Dining Room 3.14m x 3.55m