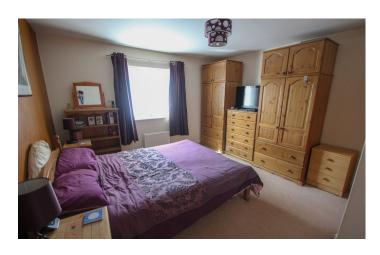

### Landing

With hatch to roof space, double cupboard housing the hot water cylinder, further cupboard housing the boiler and radiator.

Bedroom One 3.68m x 4.07m

With window outlook to the front, double built in wardrobe and radiator.

Bedroom Three 2.74m x 4.88m

With window outlook to the front, double built in wardrobe and radiator.

Bedroom Four 2.73m x 2.74m

With window outlook to the rear and radiator.

Bedroom Five 2.36m x 2.88m

With window outlook to the front, radiator and cupboard over the stairs