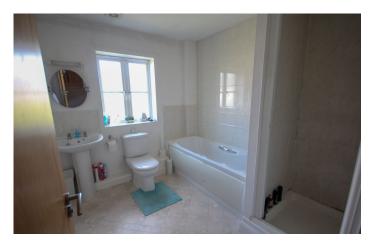

**Bathroom** 2.35m x 2.68m

A white suite fitted with panel bath, mixer tap and shower attachment, WC, separate shower, pedestal hand basin, radiator, extractor fan and window with outlook to the rear.