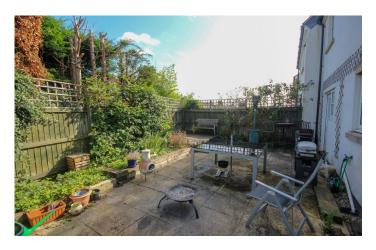

### Garden

To the rear the garden is low maintenance and has a raised decked area, shed and benefits from side access.