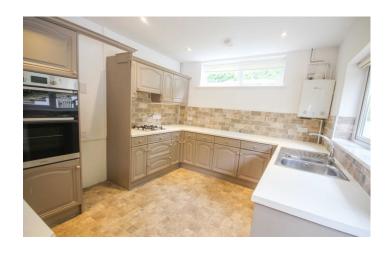

#### Kitchen/ Diner:

Kitchen area Comprising of a comprehensive range of wall base and drawer units, work surfacing with stainless steel one and a half bowl sink/ drainer, integrated double electric oven, integrated gas hob with cooker hood over, space for fridge/ freezer, plumbing for washing machine and dishwasher, tiling to splash back, boiler, recessed ceiling spotlights window to the rear and door to the side.

#### Dining area

Perfect for entertaining with family and friends being open plan to the kitchen, window to the side, radiator.