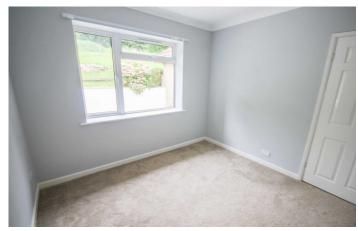

#### **Bedroom two:**

Window to the front, double built in wardrobe, radiator.

#### **Bedroom three:**

Window to the rear, double built in wardrobe, radiator.