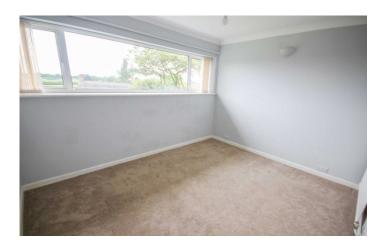

#### **Bedroom two:**

Window to the front, double built in wardrobe, radiator.

#### **Bedroom three:**

Window to the rear, double built in wardrobe, radiator.