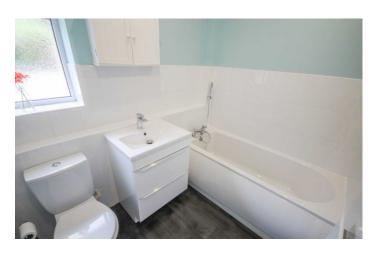

#### Bathroom:

A new suite comprising of bath, wash hand basin, W.C, window to the side.