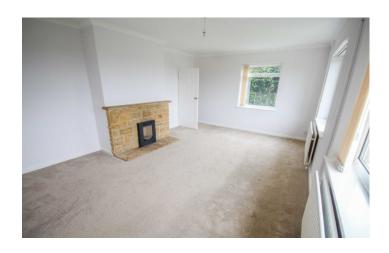

#### Living room:

A spacious and naturally light room with triple aspect windows to both the front and side. Multi fuel burning stove with stone surround, radiator.