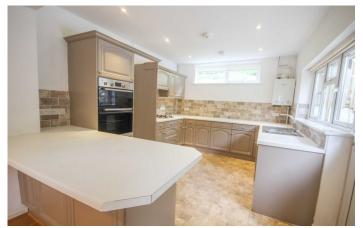

#### Kitchen/ Diner:

Kitchen area Comprising of a comprehensive range of wall base and drawer units, work surfacing with stainless steel one and a half bowl sink/ drainer, integrated double electric oven, integrated gas hob with cooker hood over, space for fridge/ freezer, plumbing for washing machine and dishwasher, tiling to splash back, boiler, recessed ceiling spotlights window to the rear and door to the side.

#### Dining area

Perfect for entertaining with family and friends being open plan to the kitchen, window to the side, radiator.