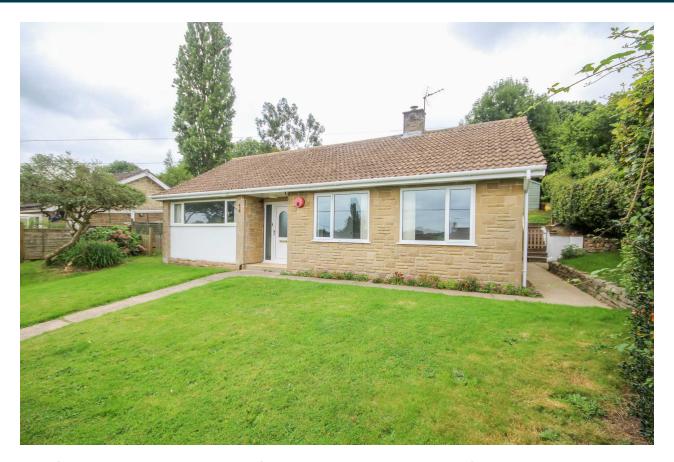

# 3, Coathays, Lower Odcombe, Yeovil, Somerset BA22 8TX

## £325,000

Towers Wills are pleased to welcome to the market this beautifully presented detached bungalow set in a private elevated site backing onto open fields, countryside views to the front and situated within this popular Somerset village. The property briefly Comprises of Hallway, living room, kitchen/diner, three bedrooms, en-suite, bathroom, garage, garden, gas central heated and double glazed. No Onward Chain.

#### Front garden:

Majority laid to lawn with far reaching views. Stairs to the garage and parking and stairs to the front door via a pedestrian pathway.