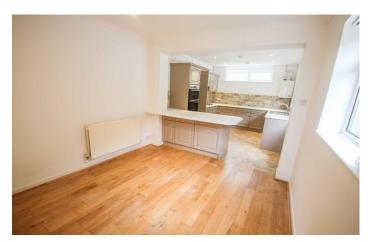

#### Dining area

Perfect for entertaining with family and friends being open plan to the kitchen, window to the side, radiator.