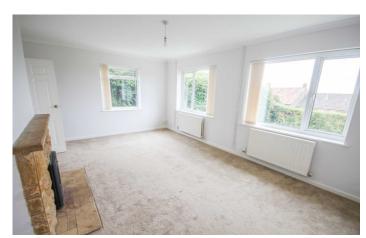

#### Living room:

A spacious and naturally light room with triple aspect windows to both the front and side. Multi fuel burning stove with stone surround, radiator.