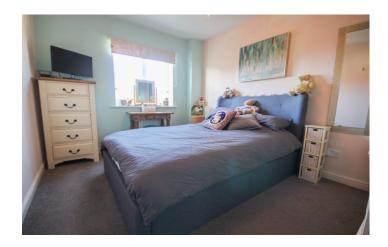

#### **Bathroom**

Suite comprising bath with mixer tap shower, wash hand basin, w.c, extractor fan and radiator.

**Bedroom One** 4.57m x 2.96m - maximum measurements Double glazed window to the rear, radiator and built-in wardrobes.