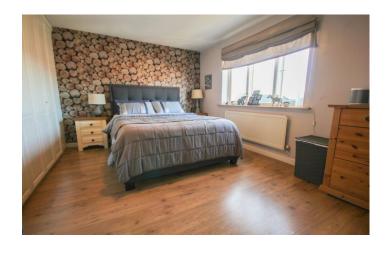

#### **Bathroom**

Suite comprising bath with mixer tap shower, wash hand basin, w.c, extractor fan and radiator.

**Bedroom One** 4.57m x 2.96m - maximum measurements Double glazed window to the rear, radiator and built-in wardrobes.

#### **En-suite**

Suite comprising shower cubicle, wash hand basin, w.c, extractor fan, radiator, shaver point and double glazed window to the rear.

**Bedroom Four** 3.65m x 2.23m - maximum measurements Double glazed window to the front and radiator.