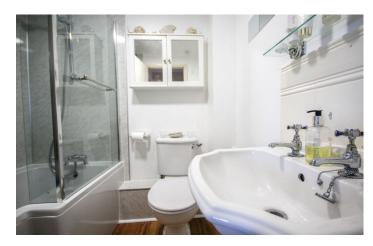

#### **Bathroom**

Suite comprising bath with mixer tap shower, wash hand basin, w.c, extractor fan and radiator.

**Bedroom One** 4.57m x 2.96m - maximum measurements Double glazed window to the rear, radiator and built-in wardrobes.