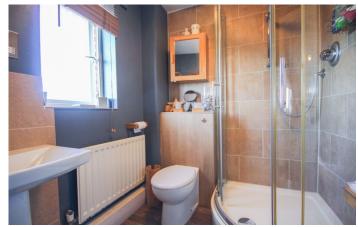

#### **En-suite**

Suite comprising shower cubicle, wash hand basin, w.c, extractor fan, radiator, shaver point and double glazed window to the rear.

**Bedroom Four** 3.65m x 2.23m - maximum measurements Double glazed window to the front and radiator.