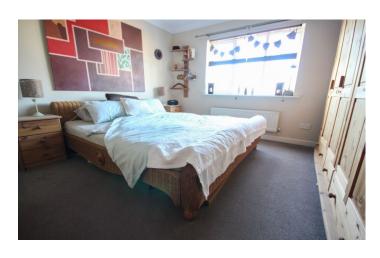

#### **Bathroom**

Suite comprising bath with mixer tap shower, wash hand basin, w.c, extractor fan and radiator.

**Bedroom One** 4.57m x 2.96m - maximum measurements Double glazed window to the rear, radiator and built-in wardrobes.