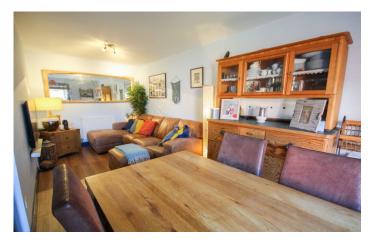

#### **Downstairs W.C**

Includes w.c, wash hand basin, radiator and extractor fan.

Open Plan Kitchen/Diner and Lounge Area Lounge Area 2.49m x 3.05m

Radiator

**Kitchen/Diner Area** 6.55m x 3.84m - maximum measurements Comprising of a range of wall, base and drawer units, work surfacing with stainless steel one bowl sink drainer, radiator, space for dryer and washing machine, central heating boiler, integrated electric oven, integrated gas hob, space for fridge freezer, double glazed window to the rear and double glazed patio doors leading to the rear garden.