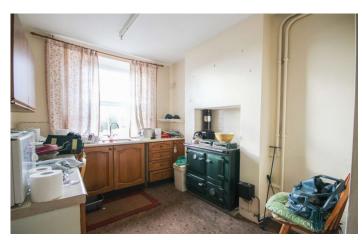

#### **Kitchen**

Comprising of a range of wall, base and drawer units, work surfacing with inset stainless steel sink drainer, Aga, part tiled, under stairs storage cupboard and window to the front.