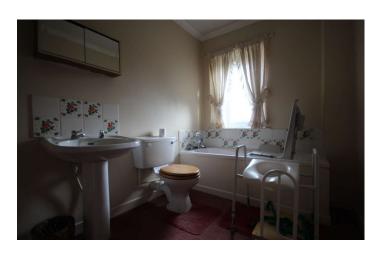

## **Bathroom**

Suite comprising bath, wash hand basin, w.c, part tiled and window to the side.