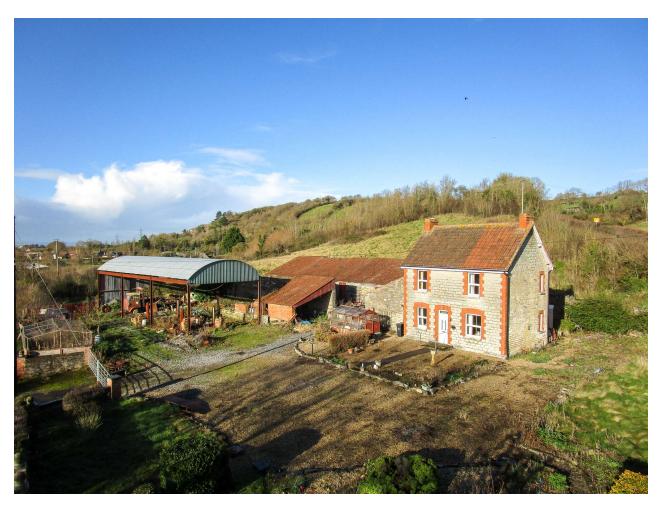

J 01935 577 032 | 01460 298 530 | 

info@towerswills.co.uk

info@towerswi

Combe Place, Combe, Langport, Huish Episcopi, Langport TA10 0QG

Guide Price £500,000

Towers Wills welcome to the market an excellent development opportunity, occupying a substantial plot circa 3 acres. The property offers tremendous potential situated in this tucked away position with far reaching countryside views and briefly comprising: reception hallway, living room, kitchen, sun room, cloak w.c, utility room, five attached barns, plot estimated at 3 acres, gardens, driveway and Dutch barn.

## Outside

To the front a gated entrance provides access to a large parking area providing ample parking and turning for many vehicles and a large detached Dutch barn, gardens and three further attached barns. Land approximately 3 acres.

# **Key Features**

- DEVELOPMENT OPPORTUNITY
- Circa 3 acres
- Tremendous potential
- Countryside views
- Detached
- No onward chain