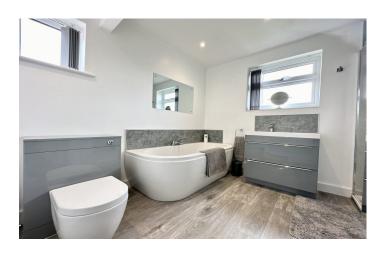

#### **Bathroom**

A luxurious modern fitted suite comprising of bath, separate shower cubicle, wash hand basin with vanity unit under, w.c, windows to both the rear and side, heated towel rail and tiling.