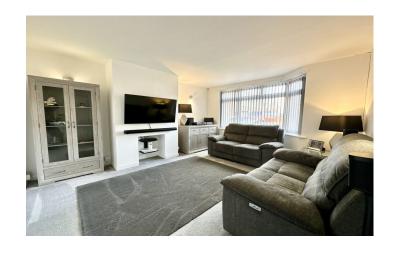

## **Living Room**

A spacious family living room with double glazed window to the front and radiator.