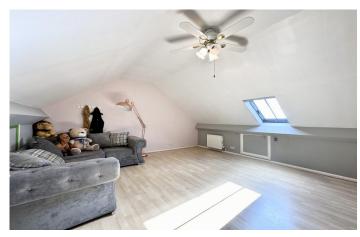

#### **Bedroom Four**

A spacious loft conversion with velux window to the rear, two radiators and storage to the eaves.