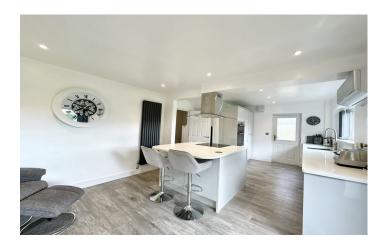

#### Kitchen/Diner

A high quality, modern fitted kitchen comprising of a range of wall, base and drawer units, quartz work surfacing with sink/drainer, central island with integrated halogen hob with cooker hood over, integrated double electric oven, integrated dishwasher, integrated wine chiller, double glazed window to the rear, door to the utility room and open plan to the dining area.

## **Dining Area**

With air conditioning unit, radiator and double doors opening to the rear garden.