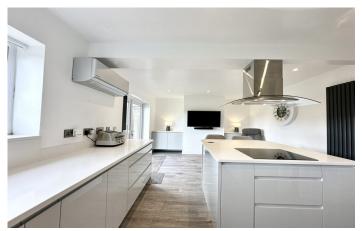

#### Kitchen/Diner

A high quality, modern fitted kitchen comprising of a range of wall, base and drawer units, quartz work surfacing with sink/drainer, central island with integrated halogen hob with cooker hood over, integrated double electric oven, integrated dishwasher, integrated wine chiller, double glazed window to the rear, door to the utility room and open plan to the dining area.