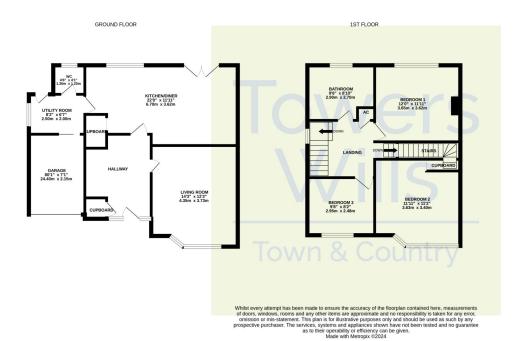

## **Reception Hallway**

With double glazed door to the front, radiator and cloakroom cupboard.

## **Living Room**

A spacious family living room with double glazed window to the front and radiator.

#### Kitchen/Diner

A high quality, modern fitted kitchen comprising of a range of wall, base and drawer units, quartz work surfacing with sink/drainer, central island with integrated halogen hob with cooker hood over, integrated double electric oven, integrated dishwasher, integrated wine chiller, double glazed window to the rear, door to the utility room and open plan to the dining area.

## **Dining Area**

With air conditioning unit, radiator and double doors opening to the rear garden.

# **Utility Room**

With plumbing for washing machine, doors to the garage and garden.

### Cloakroom/w.c

Comprising wash hand basin, w.c and window to the rear.

## First Floor Landing

With stairs from reception hallway.

#### **Bedroom One**

Double glazed window to the rear and radiator.

#### **Bedroom Two**

Double glazed window to the front and radiator.

#### **Bedroom Three**

Double glazed window to the front and radiator.

#### **Bathroom**

A luxurious modern fitted suite comprising of bath, separate shower cubicle, wash hand basin with vanity unit under, w.c, windows to both the rear and side, heated towel rail and tiling.

# Floor Plan

2ND FLOOR

Please Note No tests have been undertaken of any of the services and any intending purchasers should satisfy themselves in this regard. Towers Wills Ltd for themselves and for the vendor of this property whose agents they are, give notice that, (i) these particulars do not constitute any part of an offer or contract, (ii) all statements contained within these particulars are made without responsibility on the part of Towers Wills or the vendor, (iii) whilst made in good faith, none of the statements contained within these particulars are to be relied upon as a statement of representation or fact, (iv) any intending purchaser must satisfy him/herself by inspection or otherwise as to the correctness of each of the statements contained within these particulars, (v) the vendor does not make or give either Towers Wills or any person in their employment any authority to make or give representation or warranty whatsoever in relation to this property.