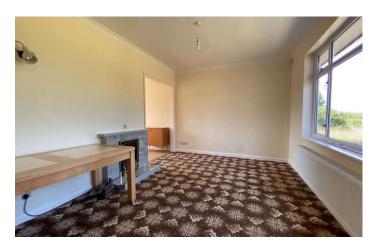

#### Bedroom Two 3.55m x 3.20m

Window to the front, radiator and wash hand basin.

# Bedroom Three 2.88m x 2.47m

Window to the front and radiator.