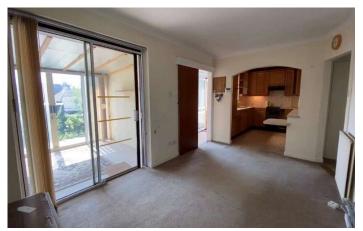

# Dining Room 5.12m x 3.03m

A spacious entertaining area with window to the side and patio doors opening to the conservatory.

# Conservatory 3.06m x 2.73m

Doors opening out to the rear garden.