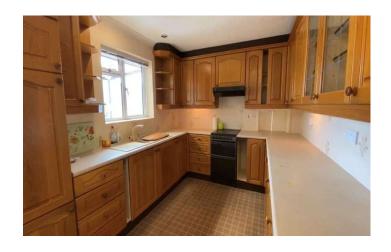

#### Kitchen 3.30m x 2.70m

Comprising of a range of wall, base and drawer units, work surfacing with inset one and a half bowl sink/drainer, electric cooker point with cooker hood over, integrated fridge, breakfast bar, window to the rear, door to utility room and being open plan to the dining room.