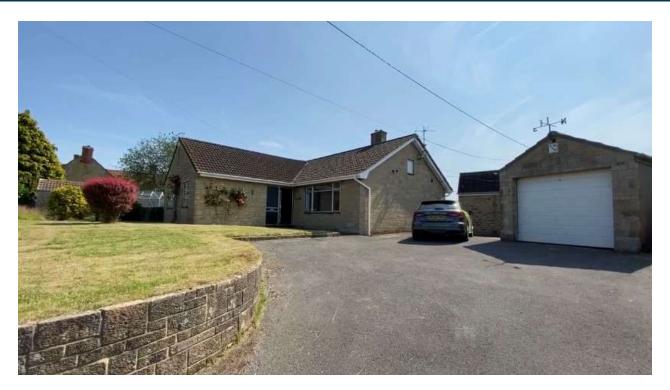

→ 01935 577 032 | 01460 298 530 | 
→ info@towerswills.co.uk

Stonelea, Crewkerne Road, Drimpton, Beaminster, Dorset DT8 3RG

OIEO £300,000

Towers Wills welcome to the market this spacious detached bungalow, requiring modernisation, offering versatile accommodation with countryside views to the front and available with vacant possession. The accommodation briefly comprises: reception hallway, three reception rooms, conservatory, three bedrooms, en-suite, wet room, utility room, cloak wc, kitchen, gardens to all sides, driveway and garage.

# **Outside**

To the front of the property is a large area of front garden, majority laid to lawn with far reaching countryside views. Driveway providing ample off road parking for several vehicles and turning area and in turn leading to the garage.

# Garage

With electric 'up and over' door, power and light.