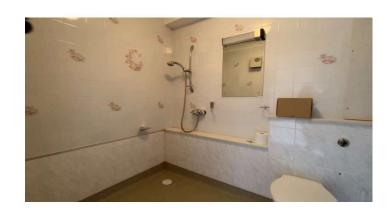

#### **En-suite**

Comprising of bath with shower over, wash hand basin with vanity unit, wc, window to the side and radiator.

#### Wet Room 2.10m x 1.77m

Comprising of shower, wc and radiator.