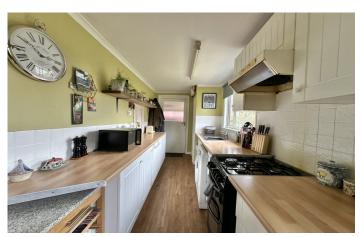

#### Kitchen Diner

Comprising of a range of wall, base and drawer units, work surfacing with inset sink/drainer, space for fridge/freezer, plumbing for washing machine, space for cooker, window to the front and open plan to the dining area.