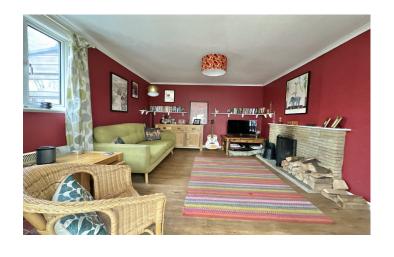

## **Living Room**

Window to the side and open fire with back boiler (heats the hot water).