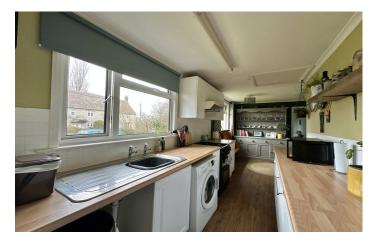

#### Kitchen Diner

Comprising of a range of wall, base and drawer units, work surfacing with inset sink/drainer, space for fridge/freezer, plumbing for washing machine, space for cooker, window to the front and open plan to the dining area.