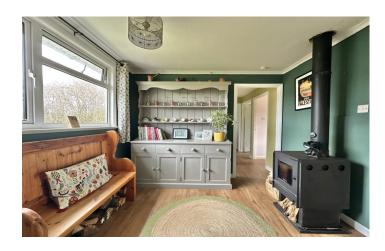

## **Living Room**

Window to the side and open fire with back boiler (heats the hot water).