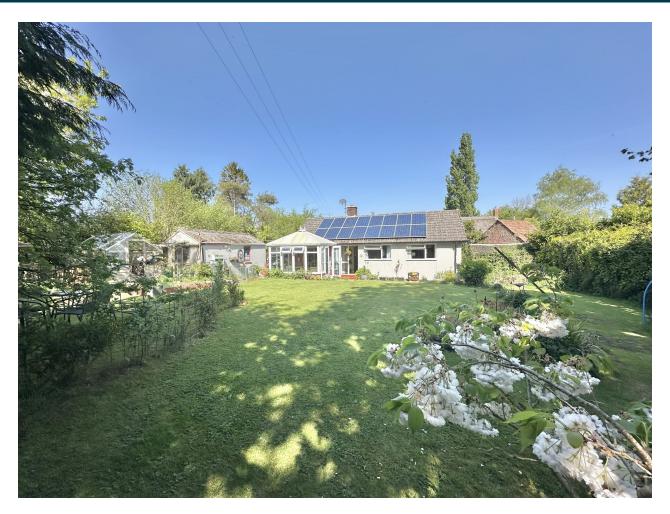

J 01935 577 032 | 01460 298 530 | 

info@towerswills.co.uk

info@towerswi

Resandor, Duck Lane, Limington, Yeovil, Somerset BA22 8EL

Offers Over £280,000

\*\*CASH BUYERS ONLY\*\* Towers Wills welcome to the market a rare opportunity to purchase a three bedroom detached bungalow occupying a generous plot. The property is situated in a quiet hamlet at the end of this tucked away 'no through' road and offers tremendous potential. Please note the property is available to cash buyers only as is non standard construction and the accommodation briefly comprises; reception hallway, living room, conservatory, kitchen/diner, three bedrooms, bathroom, lean-to, driveway, garage, front and rear gardens.

## **Description**

\*\*CASH BUYERS ONLY\*\* Towers Wills welcome to the market a rare opportunity to purchase a three bedroom detached bungalow occupying a generous plot. The property is situated in a quiet hamlet at the end of this tucked away 'no through' road and offers tremendous potential. Please note the property is available to cash buyers only as is non standard construction and the accommodation briefly comprises; reception hallway, living room, conservatory, kitchen/diner, three bedrooms, bathroom, leanto, driveway, garage, front and rear gardens.

#### **Outside**

To the front of the property is an area majority laid to lawn.

## **Driveway**

Providing off road parking and in turn leading to the detached garage.

#### Rear Garden

## **Energy Efficiency**

To the rear of the property is an enclosed garden, being majority laid to lawn with patio, raised vegetable beds, mature trees including fruit trees, greenhouse/potting shed and gated side access.

## **Agents Note**

The property has solar panels which we are informed are owned outright and will be included with the sale. We have been advised by the current owners that the solar panels receive a FIT payment of between £2k - £3k a year.