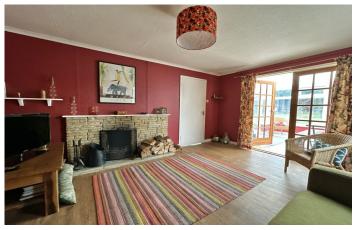

## **Living Room**

Window to the side and open fire with back boiler (heats the hot water).

### Conservatory

Doors opening out to the rear garden.