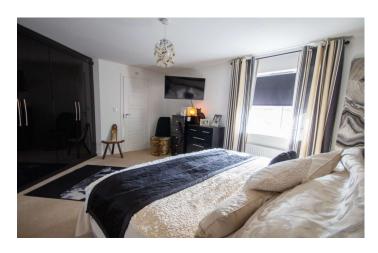

#### **Bedroom One**

Double glazed window to the front. Radiator. TV aerial point. Floor to ceiling fitted wardrobes. Ceiling light point.

#### **Bedroom Two**

Double glazed bay window to the front. Floor to ceiling fitted wardrobes. Radiator. Ceiling light point. Cupboard housing the hot water tank. TV point.