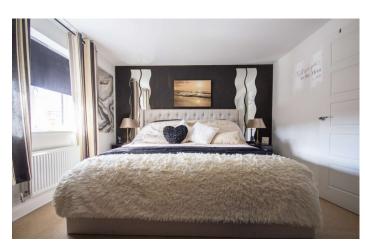

#### **Bedroom One**

Double glazed window to the front. Radiator. TV aerial point. Floor to ceiling fitted wardrobes. Ceiling light point.