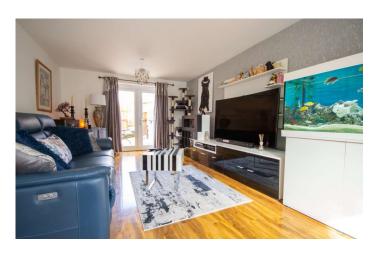

#### **Living Room**

Enjoying dual aspect light, this room makes a lovely hub of the home with a bay style window looking to the front and French doors opening into the garden. Radiator. Two ceiling light points. TV aerial point.