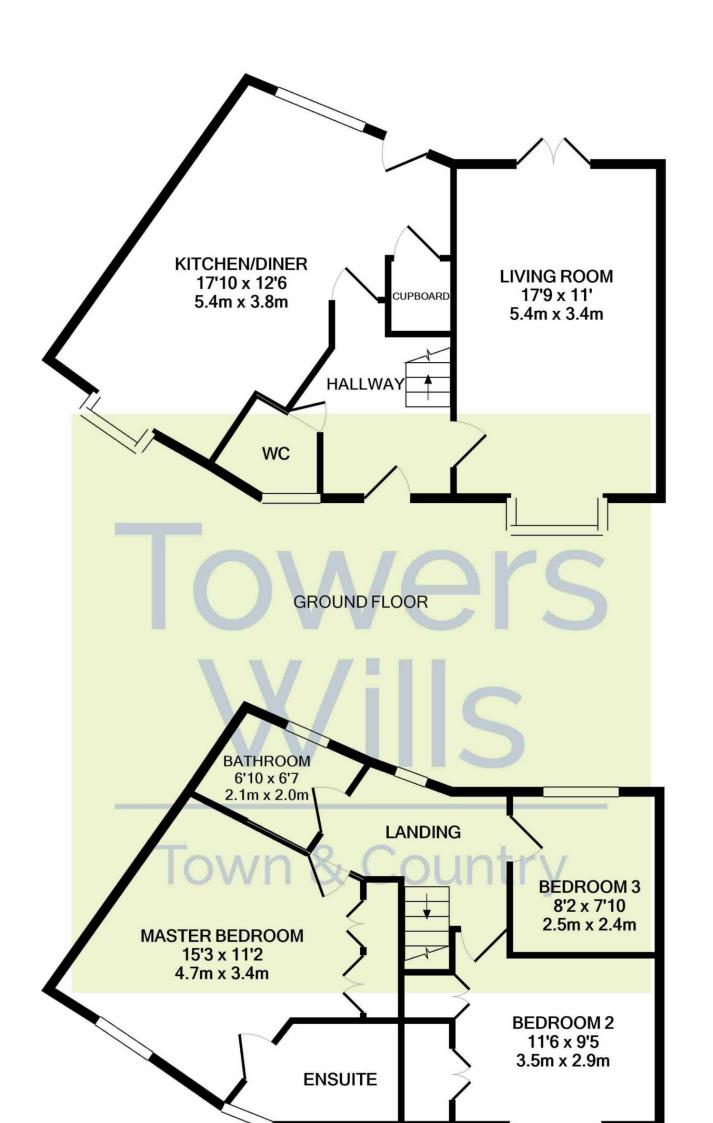

#### **Entrance Hall**

Doors to the living room, kitchen/ diner& cloakroom. Stairs rise to the first floor. Radiator. Ceiling light point. BT telephone point.

#### Cloakroom

Obscure double glazed window to the front. Low level WC. Pedestal wash hand basin. Radiator. Extractor fan.

#### **Living Room**

Enjoying dual aspect light, this room makes a lovely hub of the home with a bay style window looking to the front and French doors opening into the garden. Radiator. Two ceiling light points. TV aerial point.

#### **Kitchen / Diner**

"The heart of the home" and perfect space for entertaining with family and friends. This large open plan area benefits from a quality re-fitted kitchen comprising of a range of wall, base and drawer units, work surfacing with inset sink / drainer, integrated electric oven, gas hob with cooker hood over, integrated dishwasher, integrated washing machine, integrated fridge / freezer glass splash back, tiled floor, windows to both front and rear, door to the rear garden, radiator. TV point.

#### First floor landing

Double glazed window over looking the rear garden. Radiator. Ceiling light point. Access to the loft which is insulated.

#### **Bedroom One**

Double glazed window to the front. Radiator. TV aerial point. Floor to ceiling fitted wardrobes. Ceiling light point.

#### **En-suite**

Obscure double glazed window to the front. White suite comprising of a low level WC, pedestal wash hand basin, and shower cubicle. Radiator. Ceiling light point. Extractor fan. Tiling to splash prone areas.

#### **Bedroom Two**

Double glazed bay window to the front. Floor to ceiling fitted wardrobes. Radiator. Ceiling light point. Cupboard housing the hot water tank. TV point.

#### **Bedroom Three**

Double glazed window overlooking to garden. Radiator. Ceiling light point. TV point.

#### Bathroom

White suite comprising of a low level WC, pedestal wash hand basin, bath with mixer taps. Obscure window to the rear. Radiator. Ceiling light point. Extractor fan. Electric shaver point. Tiling to splash prone areas.