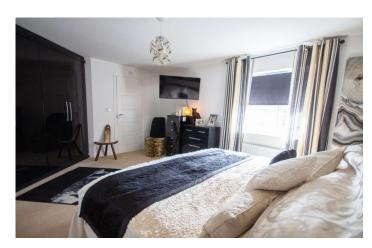

#### **Bedroom One**

Double glazed window to the front. Radiator. TV aerial point. Floor to ceiling fitted wardrobes. Ceiling light point.

#### **Bedroom Two**

Double glazed bay window to the front. Floor to ceiling fitted wardrobes. Radiator. Ceiling light point. Cupboard housing the hot water tank. TV point.