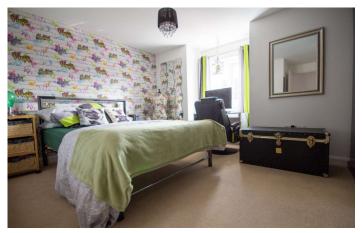

#### **Bedroom Two**

Double glazed bay window to the front. Floor to ceiling fitted wardrobes. Radiator. Ceiling light point. Cupboard housing the hot water tank. TV point.