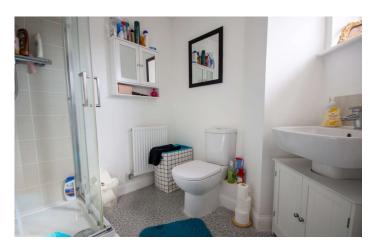

#### Bathroom

White suite comprising of a low level WC, pedestal wash hand basin, bath with mixer taps. Obscure window to the rear. Radiator. Ceiling light point. Extractor fan. Electric shaver point. Tiling to splash prone areas.