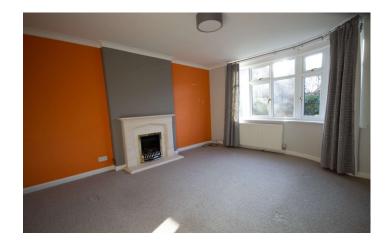

## **Living Room** 14'7 x 12'6 (4.43m x 3.81m)

A spacious living room with feature gas fireplace, window to the front and radiator.