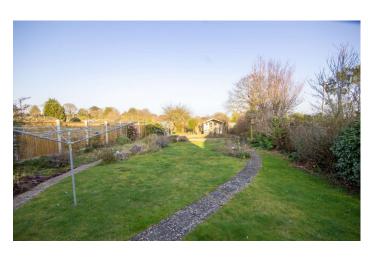

### **Rear Garden**

To the rear of the property a large rear garden is one of the property's true selling features; a mature garden with areas laid to lawn, shaped pathways, stocked borders with a variety of mature plants, trees and shrubs. Vegetable borders, summerhouse, garden shed, further lawned area with pond.