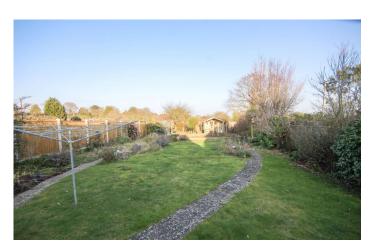

### **Rear Garden**

To the rear of the property a large rear garden is one of the property's true selling features; a mature garden with areas laid to lawn, shaped pathways, stocked borders with a variety of mature plants, trees and shrubs. Vegetable borders, summerhouse, garden shed, further lawned area with pond.