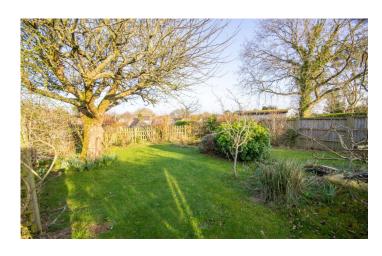

### **Rear Garden**

To the rear of the property a large rear garden is one of the property's true selling features; a mature garden with areas laid to lawn, shaped pathways, stocked borders with a variety of mature plants, trees and shrubs. Vegetable borders, summerhouse, garden shed, further lawned area with pond.