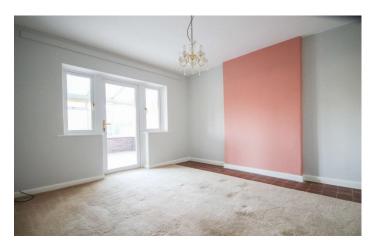

## **Living Room** 14'7 x 12'6 (4.43m x 3.81m)

A spacious living room with feature gas fireplace, window to the front and radiator.