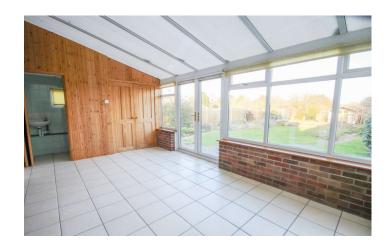

## **Conservatory** 16'6 x 9'9 (5.04m x 2.98m)

A large additional living space with window and doors opening out onto the rear garden, tiled floor and doors to w.c.