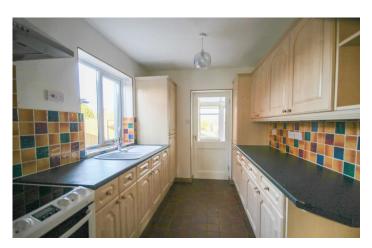

#### **Kitchen** 13'0 x 7'4 (3.96m x 2.24m)

Comprising of a range of wall, base and drawer units, work surfacing with inset sink/drainer, integrated dishwasher, integrated fridge/freezer, electric cooker point with stainless steel cooker hood over, window to the side and door to conservatory.