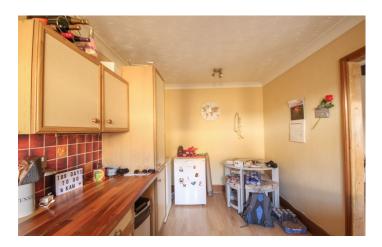

#### **Kitchen**

Fitted with timber worktops and pattern doors with a range of wall and base units, a porcelain sink drainer unit with mixer tap, space for washing machine, space for fridge freezer, space for freestanding gas cooker, Worcester boiler, laminate flooring and window with outlook to the front.