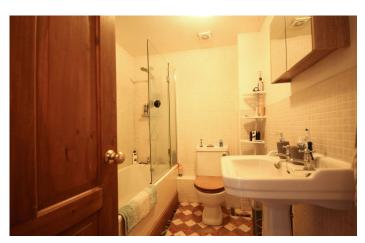

#### Bathroom 1.83m x 2.43m

Fitted with a white suite with timber panel bath, shower over, w.c, pedestal hand basin, cupboard, heated towel rail, part tiled walls and extractor fan.