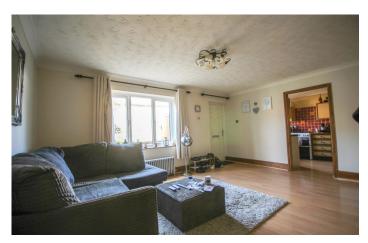

### Entrance door leading into the:

**Lounge/Diner** 4.45m x 4.72m – maximum measurements to include stairs to first floor landing With laminate flooring, radiator, TV point and window with outlook to the front.