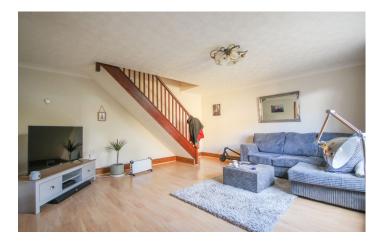

### Entrance door leading into the:

**Lounge/Diner** 4.45m x 4.72m – maximum measurements to include stairs to first floor landing With laminate flooring, radiator, TV point and window with outlook to the front.