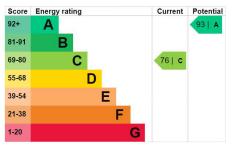

edroom Two 2.50m x 3.53m

With window outlook to the front, radiator and coved ceiling.

#### Bathroom 1.83m x 2.43m

Fitted with a white suite with timber panel bath, shower over, w.c, pedestal hand basin, cupboard, heated towel rail, part tiled walls and extractor fan.

#### Outside

To the front of the property there is a small low maintenance garden with patio area and a shed.

#### Parking

There is allocated parking for one vehicle.

# **Key Features**

- Two Double Bedrooms
- Walking Distance of the Town Centre
- Ideal First Time Buy/Investment Opportunity
- Allocated Parking
- No Onward Chain
- Early Viewing Advised

# **Contact Us**

Towers Wills Estate Agents - Yeovil 114, Hendford Hill Yeovil Somerset BA202RF T: 01935 577032 E: info@towerswills.co.uk

### **Energy Efficiency**



















### Floor Plan



Made with Metropix ©2022

Please Note No tests have been undertaken of any of the services and any intending purchasers should satisfy themselves in this regard. Towers Wills Ltd for themselves and for the vendor of this property whose agents they are, give notice that, (i) these particulars do not constitute any part of an offer or contract, (ii) all statements contained within these particulars are made without responsibility on the part of Towers Wills or the vendor, (iii) whilst made in good faith, none of the statements contained within these particulars are to be relied upon as a statement of representation or fact, (iv) any intending purchaser must satisfy him/herself by inspection or otherwise as to the correctness of each of the statements conta