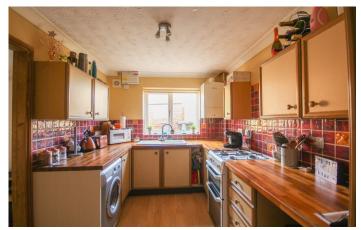

#### **Kitchen**

Fitted with timber worktops and pattern doors with a range of wall and base units, a porcelain sink drainer unit with mixer tap, space for washing machine, space for fridge freezer, space for freestanding gas cooker, Worcester boiler, laminate flooring and window with outlook to the front.