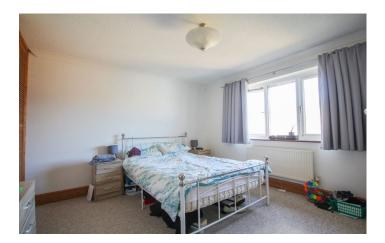

#### **First Floor Landing**

With hatch to roof space.

**Bedroom One** 3.42m x 3.62m With window outlook to the front, cupboard, radiator and coved ceiling.

### Bedroom Two 2.50m x 3.53m

With window outlook to the front, radiator and coved ceiling.