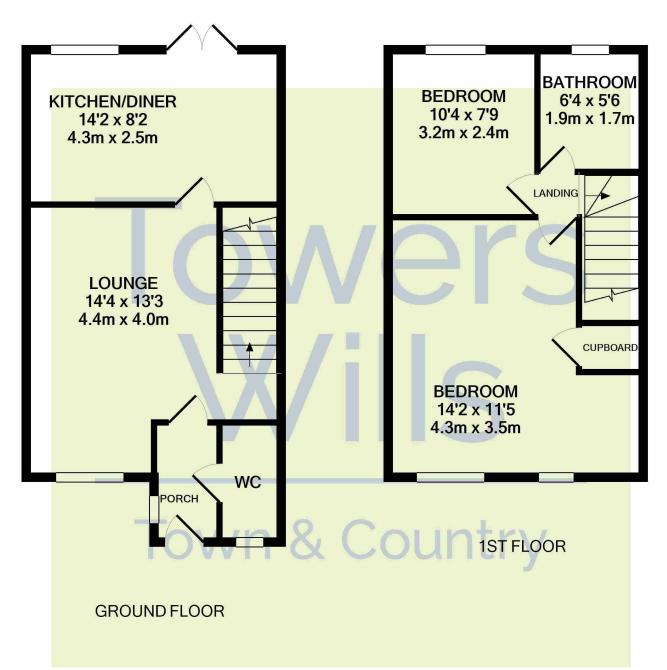

#### **Entrance Porch**

Double glazed door to the front with double glazed window to the side, radiator and doors leading to downstairs WC and lounge.

#### W.C

Double glazed window to the front, radiator, w.c, wash hand basin and extractor fan.

**Lounge** 4.36m x 4.04m - maximum measurements

Double glazed window to the front, under stairs cupboard, two radiators and stairs leading to the first floor.

**Kitchen Diner** 4.32m x 2.48m - maximum measurements Fitted with a range of wall, base and drawer units, work surfacing with inset stainless steel sink drainer one bowl, integrated gas hob and electric oven, space for dishwasher, washing machine and fridge freezer, central heating boiler, radiator, double glazed window to the rear and double glazed French doors to the rear.

### **First Floor Landing**

**Bedroom One** 3.49m x 4.33m - maximum measurements Radiator, built-in cupboard and two double glazed windows to the front.

**Bedroom Two** 2.37m x 3.15m - maximum measurements Radiator and double glazed window to the rear.

#### **Bathroom**

Suite comprising bath with mixer tap shower, wash hand basin, w.c, double glazed window to the rear and heated towel rail.

#### Rear Garden

To the rear there is a patio area, lawned area and an outside tap with a rear gate leading to two parking spaces in tandem and the garage.

#### Garage

With 'up and over' door with light and power.

## Floor Plan

Whilst every attempt has been made to ensure the accuracy of the floor plan contained here, measurements of doors, windows, rooms and any other items are approximate and no responsibility is taken for any error, omission, or mis-statement. This plan is for illustrative purposes only and should be used as such by any prospective purchaser. The services, systems and appliances shown have not been tested and no guarantee as to their operability or efficiency can be given