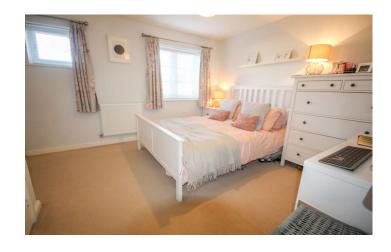

### **First Floor Landing**

**Bedroom One** 3.49m x 4.33m - maximum measurements Radiator, built-in cupboard and two double glazed windows to the front.

**Bedroom Two** 2.37m x 3.15m - maximum measurements Radiator and double glazed window to the rear.