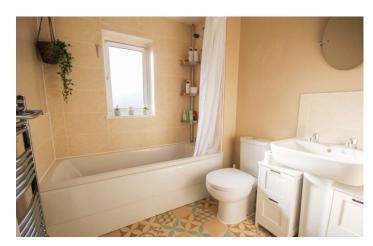

#### **Bathroom**

Suite comprising bath with mixer tap shower, wash hand basin, w.c, double glazed window to the rear and heated towel rail.