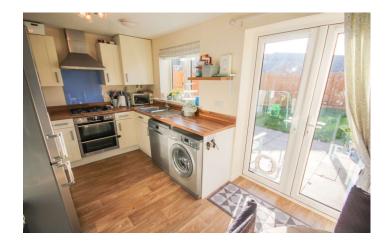

**Kitchen Diner** 4.32m x 2.48m - maximum measurements Fitted with a range of wall, base and drawer units, work surfacing with inset stainless steel sink drainer one bowl, integrated gas hob and electric oven, space for dishwasher, washing machine and fridge freezer, central heating boiler, radiator, double glazed window to the rear and double glazed French doors to the rear.