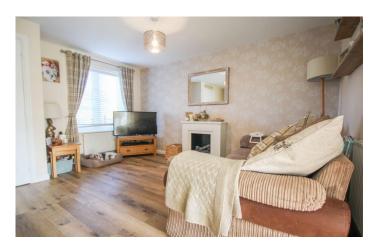

#### W.C

Double glazed window to the front, radiator, w.c, wash hand basin and extractor fan.

**Lounge** 4.36m x 4.04m - maximum measurements

Double glazed window to the front, under stairs cupboard, two radiators and stairs leading to the first floor.