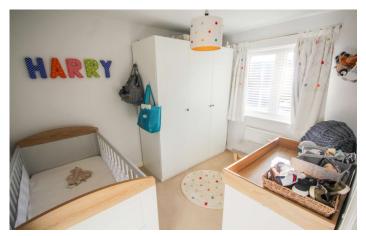

### **First Floor Landing**

**Bedroom One** 3.49m x 4.33m - maximum measurements Radiator, built-in cupboard and two double glazed windows to the front.

**Bedroom Two** 2.37m x 3.15m - maximum measurements Radiator and double glazed window to the rear.