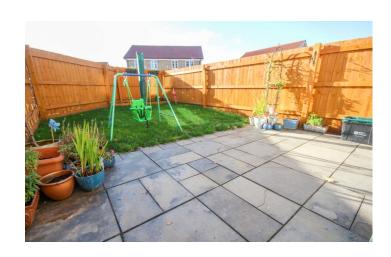

#### Rear Garden

To the rear there is a patio area, lawned area and an outside tap with a rear gate leading to two parking spaces in tandem and the garage.