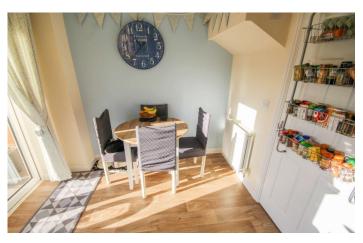

**Kitchen Diner** 4.32m x 2.48m - maximum measurements Fitted with a range of wall, base and drawer units, work surfacing with inset stainless steel sink drainer one bowl, integrated gas hob and electric oven, space for dishwasher, washing machine and fridge freezer, central heating boiler, radiator, double glazed window to the rear and double glazed French doors to the rear.