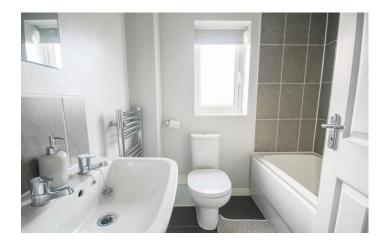

#### **Bathroom**

Suite comprising bath with electric shower over, w.c, wash hand basin, double glazed window to the rear, heated towel rail and extractor fan.

**Bedroom One** 2.57m x 5.37m - maximum measurements plus wardrobe Double glazed window to the front and radiator