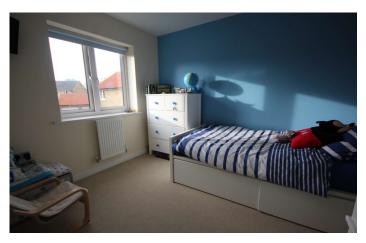

### **En-suite**

Suite comprising shower cubicle, wash hand basin, w.c, radiator, extractor fan and double glazed window to the side.

**Bedroom Two** 2.58m x 3.12m

Double glazed window to the rear and radiator