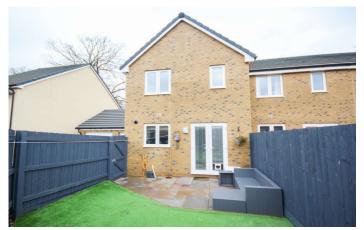

#### Rear Garden

To the rear the garden is mainly laid to artificial grass with a patio area and outside tap.

# **Key Features**

- Agusta Park
- Three bedrooms
- Beautifully presented throughout
- En-suite
- Garage
- Driveway
- South facing garden