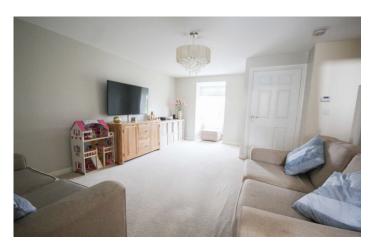

#### W.C

Double glazed window to the front, wash hand basin, w.c and radiator.

**Lounge** 4.59m x 6.26 - maximum measurements Radiator, double glazed window to the front and stairs to the landing.

**Kitchen Diner** 2.98m x 4.55m - maximum measurements