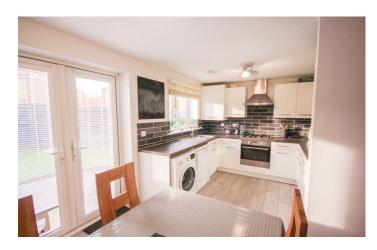

Fitted with a range of wall, base and drawer units, work surfacing with stainless steel one bowl sink drainer, double glazed French doors to the rear garden, under stairs cupboard, radiator, double glazed window to the rear, space for washing machine, space for dishwasher, central heating boiler, integrated gas hob with electric oven and cookerhood over and integrated fridge freezer.