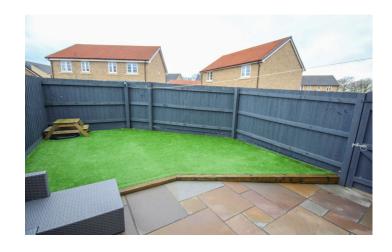

#### Rear Garden

To the rear the garden is mainly laid to artificial grass with a patio area and outside tap.

# **Key Features**

- Agusta Park
- Three bedrooms
- Beautifully presented throughout
- En-suite
- Garage
- Driveway
- South facing garden