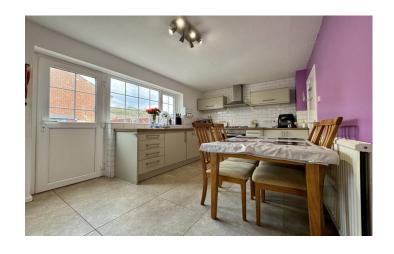

# Fitted Kitchen/Diner 4.67m x 2.69m

A modern fitted kitchen comprising a range of fitted wall, base and drawer units with work surface over and complementary tiled surround. Single bowl stainless steel sink and drainer with mixer tap. Integrated gas hob with cooker hood over and electric oven below. Dishwasher. Radiator. Plumbing for washing machine. Space for fridge/freezer. Wall mounted boiler. Under stairs storage cupboard. Cupboard. Tiled floor. Entrance through to utility room. Double glazed window to the rear. Double glazed door leading to the garden.