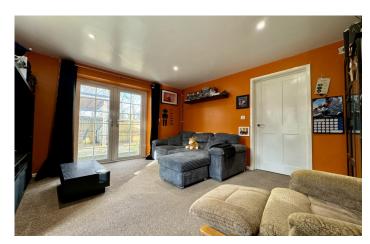

# Family Room / Bedroom 4 3.43m x 3.91m

Double glazed window to front, double glazed patio doors leading garden to side, door leading through to utility, door leading to lounge, spotlights and radiator.