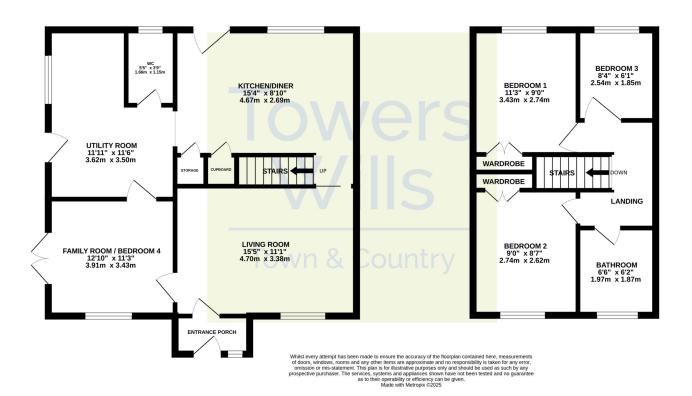

# Living Room 4.70m x 3.38m

Double glazed window to the front, Aerial and telephone points, tiled floor, sliding door leading to kitchen, door leading to snug and radiator.

# Family Room / Bedroom 4 3.43m x 3.91m

Double glazed window to front, double glazed patio doors leading garden to side, door leading through to utility, door leading to lounge, spotlights and radiator.

# Fitted Kitchen/Diner 4.67m x 2.69m

A modern fitted kitchen comprising a range of fitted wall, base and drawer units with work surface over and complementary tiled surround. Single bowl stainless steel sink and drainer with mixer tap. Integrated gas hob with cooker hood over and electric oven below. Dishwasher. Radiator. Plumbing for washing machine. Space for fridge/freezer. Wall mounted boiler. Under stairs storage cupboard. Cupboard. Tiled floor. Entrance through to utility room. Double glazed window to the rear. Double glazed door leading to the garden.

#### Utility Room 3.62m x 3.50m

Wall and base units. Double glazed door to the side. Double glazed window to the side. Space for fridge freezer. Wall mounted boiler. Door to w.c and door to reception room.

# Downstairs W.C 1.66m x 1.15m

With wash hand basin. W.C, tiled floor. Wall mounted heated towel rail. Double glazed window to the rear.

#### Bedroom One 3.43m x 2.74m

Double glazed window to the front. Built in wardrobe. Radiator.

Bedroom Two 2.74m x 2.62m

# **Energy Efficiency**

Double glazed window to the rear. Built in wardrobe. Radiator.

#### **Bedroom Three** 2.54m x 1.85m

Double glazed window to the front. Radiator.

# **Bathroom** 1.97m x 1.87m

Suite comprising enclosed bath with shower over. Wash hand basin. Low level WC. Fully tiled. Double glazed window to the rear. Radiator.

# Garage

The garage is situated in a block to the rear of the property with up and over door to the front.