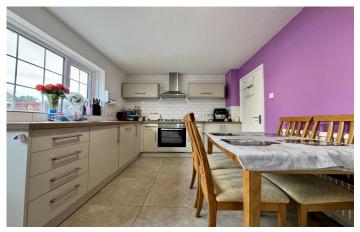

# Fitted Kitchen/Diner 4.67m x 2.69m

A modern fitted kitchen comprising a range of fitted wall, base and drawer units with work surface over and complementary tiled surround. Single bowl stainless steel sink and drainer with mixer tap. Integrated gas hob with cooker hood over and electric oven below. Dishwasher. Radiator. Plumbing for washing machine. Space for fridge/freezer. Wall mounted boiler. Under stairs storage cupboard. Cupboard. Tiled floor. Entrance through to utility room. Double glazed window to the rear. Double glazed door leading to the garden.