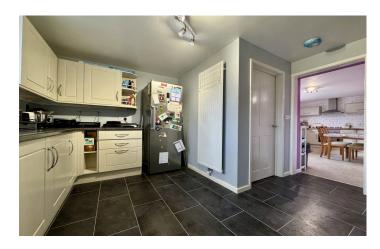

# Fitted Kitchen/Diner 4.67m x 2.69m

A modern fitted kitchen comprising a range of fitted wall, base and drawer units with work surface over and complementary tiled surround. Single bowl stainless steel sink and drainer with mixer tap. Integrated gas hob with cooker hood over and electric oven below. Dishwasher. Radiator. Plumbing for washing machine. Space for fridge/freezer. Wall mounted boiler. Under stairs storage cupboard. Cupboard. Tiled floor. Entrance through to utility room. Double glazed window to the rear. Double glazed door leading to the garden.