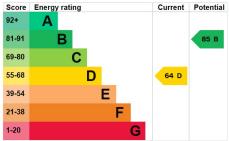

# **Energy Efficiency**

Double glazed window to the rear. Built in wardrobe. Radiator.