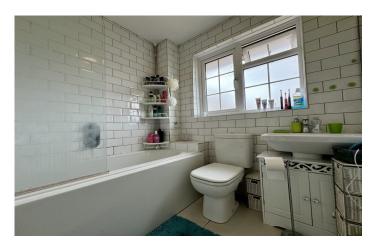

# **Bathroom** 1.97m x 1.87m

Suite comprising enclosed bath with shower over. Wash hand basin. Low level WC. Fully tiled. Double glazed window to the rear. Radiator.