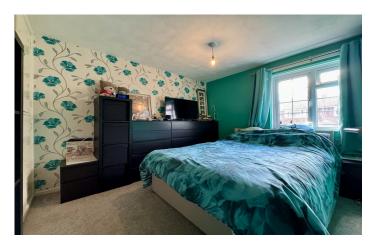

#### Bedroom One 3.43m x 2.74m

Double glazed window to the front. Built in wardrobe. Radiator.

Bedroom Two 2.74m x 2.62m

# **Energy Efficiency**

Double glazed window to the rear. Built in wardrobe. Radiator.