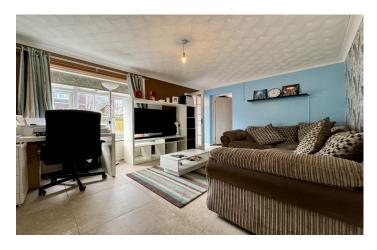

# Living Room 4.70m x 3.38m

Double glazed window to the front, Aerial and telephone points, tiled floor, sliding door leading to kitchen, door leading to snug and radiator.