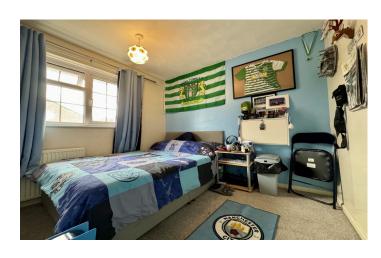

#### Bedroom One 3.43m x 2.74m

Double glazed window to the front. Built in wardrobe. Radiator.

Bedroom Two 2.74m x 2.62m

# **Energy Efficiency**

Double glazed window to the rear. Built in wardrobe. Radiator.

#### **Bedroom Three** 2.54m x 1.85m

Double glazed window to the front. Radiator.