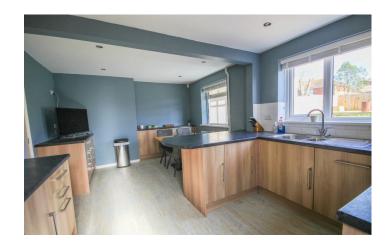

#### Kitchen/Diner

A large open plan kitchen/dining area; perfect for entertaining with family and friends. The kitchen comprises of a range of wall, base and drawer units, work surfacing with inset stainless steel sink/drainer, integrated electric hob, integrated double electric oven with cookerhood over, stainless steel splashback, two windows to the rear and door to the leanto.