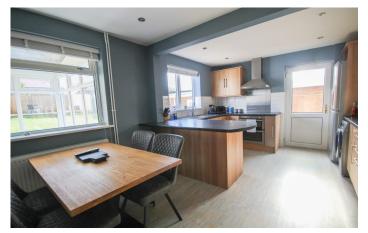

#### Kitchen/Diner

A large open plan kitchen/dining area; perfect for entertaining with family and friends. The kitchen comprises of a range of wall, base and drawer units, work surfacing with inset stainless steel sink/drainer, integrated electric hob, integrated double electric oven with cookerhood over, stainless steel splashback, two windows to the rear and door to the leanto.