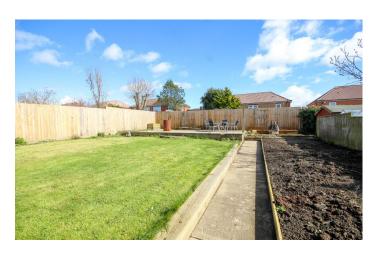

## **Rear Garden**

One of the property's true selling features is the large rear garden being majority laid to lawn, large patio area, sheltered decked area which is ideal for barbequing. To the far end of the garden is a further area laid to patio, again perfect for summer dining.