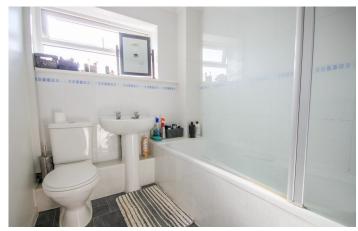

## **Bathroom**

A well presented white suite comprising of bath with shower over, wash hand basin, w.c, tiling and window to the side.