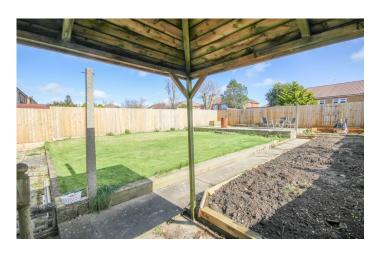

## **Rear Garden**

One of the property's true selling features is the large rear garden being majority laid to lawn, large patio area, sheltered decked area which is ideal for barbequing. To the far end of the garden is a further area laid to patio, again perfect for summer dining.