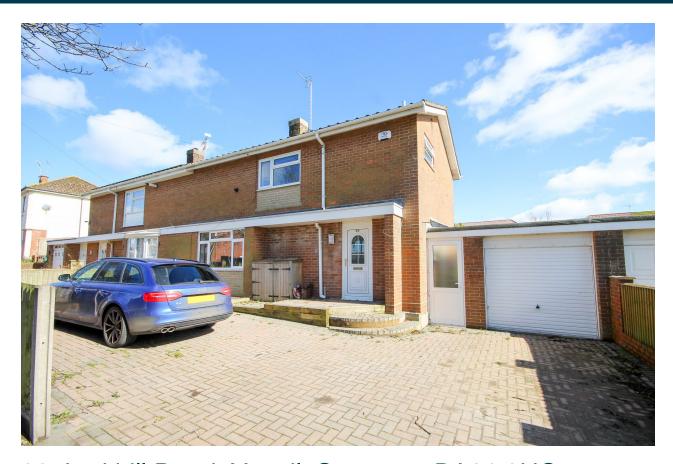

# → 01935 577 032 | 01460 298 530 | → info@towerswills.co.uk

88, Larkhill Road, Yeovil, Somerset BA21 3HQ Guide Price £270,000

\*\*SOLD PRIOR TO MARKETING\*\* Towers Wills welcome to the market this beautifully presented, exceptionally spacious three bedroom semi-detached family home situated in a popular residential location where internal inspection is strongly advised. The property briefly comprises of reception hallway, cloak w.c, kitchen/diner, living room, conservatory, three double bedrooms, bathroom, large driveway, garage, large rear garden and work shop. NO ONWARD CHAIN.

## **Description**

\*\*SOLD PRIOR TO MARKETING\*\* Towers Wills welcome to the market this beautifully presented, exceptionally spacious three bedroom semi-detached family home situated in a popular residential location where internal inspection is strongly advised. The property briefly comprises of reception hallway, cloak w.c, kitchen/diner, living room, conservatory, three double bedrooms, bathroom, large driveway, garage, large rear garden and work shop. NO ONWARD CHAIN.

## Contact Us

Towers Wills Estate
Agents - Yeovil
114, Hendford Hill
Yeovil

Somerset BA202RF

T: 01935 577032

E: info@towerswills.co.uk

To the front of the property is a block paved driveway providing ample off road parking and in turn leading to the garage.