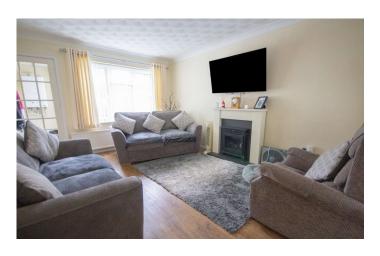

# Living Area 4.37m x 3.40m

A spacious family living room with window to the front and radiator.