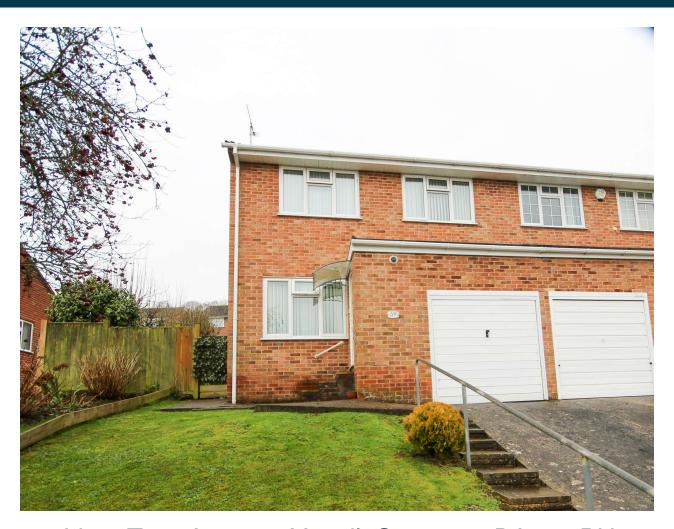

√ 01935 577 032 | 01460 298 530 | ✓ info@towerswills.co.uk

59, Lime Tree Avenue, Yeovil, Somerset BA20 2PU £220,000

Towers Wills welcome to the market this beautifully presented three bedroom family home situated within walking distance of Holy Trinity Primary School, local shops and amenities where accommodation briefly comprises: reception hallway, lounge/ diner, kitchen three bedrooms, shower room, south facing rear garden, driveway and garage.

#### **Outside**

A driveway provides off road parking and in turn leads to the garage.

### Garage

With 'up and over' door, power and light.

#### **Rear Garden**

An enclosed rear garden with gated side access. The garden benefits from a south aspect; good size plot, majority being laid to lawn with patio area.