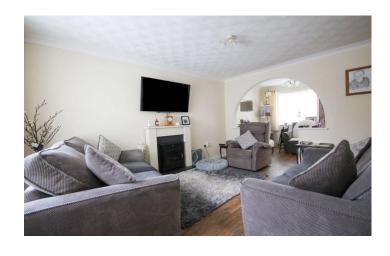

# Living Area 4.37m x 3.40m

A spacious family living room with window to the front and radiator.