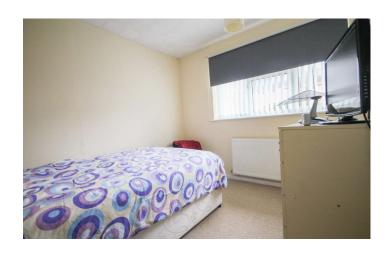

#### **Bedroom Two** 2.93m x 2.70m

Window to the rear and radiator.

#### Bedroom Three 2.68m x 2.47m

Window to the front and radiator.