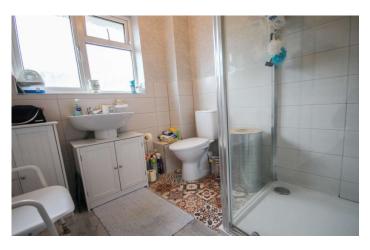

#### Shower room 2.35m x 2.15m

A modern white suite comprising of shower cubicle, wash hand basin with mixer tap, wc with push button flush, extractor fan and radiator.