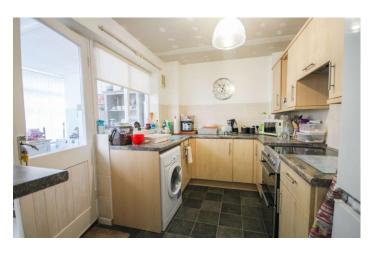

#### Kitchen 3.14m 2.18m

Well presented fitted kitchen comprising of a range of wall, base and drawer units, inset sink / drainer, plumbing for washing machine, electric cooker point, space for fridge, window to the rear, door to the conservatory.