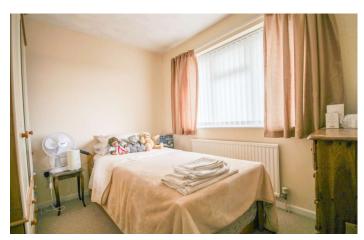

### Bedroom One 3.63m x 3.08m

Window to the front and radiator.

#### **Bedroom Two** 2.93m x 2.70m

Window to the rear and radiator.

#### Bedroom Three 2.68m x 2.47m

Window to the front and radiator.