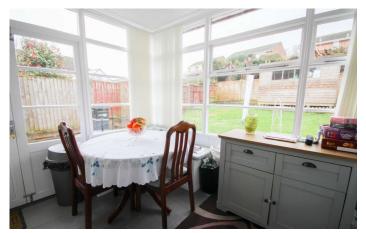

# Conservatory 3.11m x 2.50m

With outlook onto the rear garden, door to the rear.