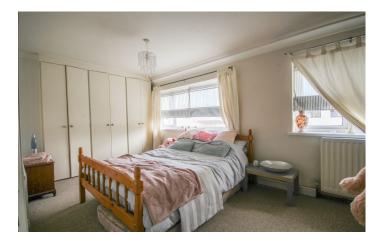

# **Bedroom Two** 2.63m x 4.08m Two windows with outlook to the front, two radiators, built-in wardrobes and stairs to loft room.

**Bedroom Three** 2.96m x 3.16m plus small entrance recess With window outlook to the rear and radiator.

**Bedroom Four** 2.30m x 3.04m With window outlook to the front and radiator.

**Bathroom** 2.25m x 2.93m plus 1.36m x 1.69m Fitted with a white suite with freestanding bath, separate shower cubicle, w.c, wash hand basin with drawer under, radiator and windows with outlook to the side and rear.