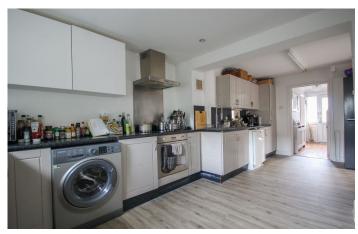

# **Kitchen/Breakfast Room** 2.63m x 5.90m plus 2.70m x 3.20m (L-shape room)

Fitted with pattern worktops and coloured doors with a good range of wall and base units, a stainless steel one and a half bowl sink drainer unit with mixer tap, four ring electric hob with oven under, stainless steel splashback and stainless steel extractor over, space for fridge freezer, plumbing for washing machine, space for dishwasher, breakfast bar, space for tumble dryer, radiator, window with outlook to the side and door leading out to the rear.