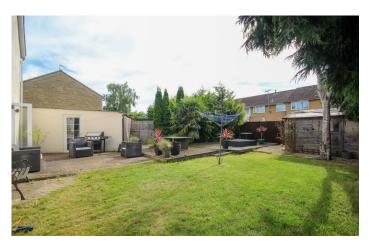

#### Garden

### **Energy Efficiency**

One of the true selling features of the property is the good size rear garden, being mostly laid to lawn with patio area, decked area, shed, outside water tap, outside electric point, gate to the front and is enclosed by lap panel fencing.