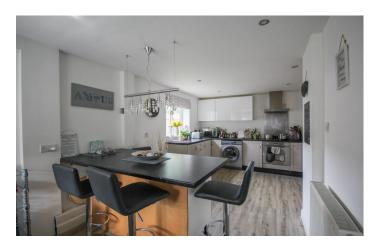

# **Kitchen/Breakfast Room** 2.63m x 5.90m plus 2.70m x 3.20m (L-shape room)

Fitted with pattern worktops and coloured doors with a good range of wall and base units, a stainless steel one and a half bowl sink drainer unit with mixer tap, four ring electric hob with oven under, stainless steel splashback and stainless steel extractor over, space for fridge freezer, plumbing for washing machine, space for dishwasher, breakfast bar, space for tumble dryer, radiator, window with outlook to the side and door leading out to the rear.