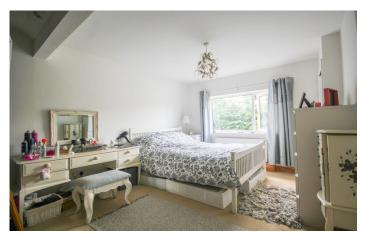

# **First Floor Landing** With airing cupboard.

**Bedroom One** 3.21m x 4.40m – maximum measurements

With window outlook to the rear, radiator and also benefits from an ensuite toilet.