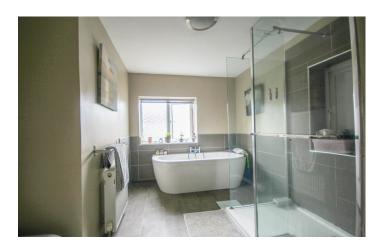

**Bedroom Four** 2.30m x 3.04m With window outlook to the front and radiator.

**Bathroom** 2.25m x 2.93m plus 1.36m x 1.69m Fitted with a white suite with freestanding bath, separate shower cubicle, w.c, wash hand basin with drawer under, radiator and windows with outlook to the side and rear.