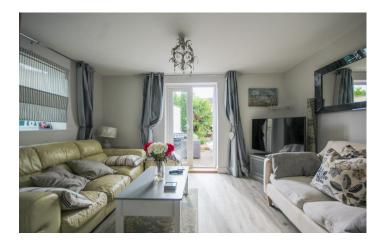

### Lounge 3.05m x 3.18m

With window outlook to the front, timber flooring, radiator, coved ceiling and being open plan to the dining room.

### Dining Room 2.70m x 2.83m

Continuation of timber flooring, radiator, coved ceiling and door leading out to the rear.