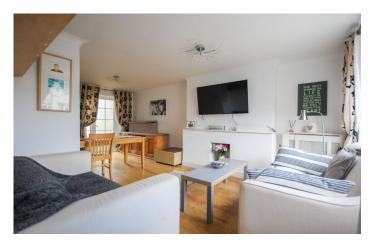

### Lounge 3.05m x 3.18m

With window outlook to the front, timber flooring, radiator, coved ceiling and being open plan to the dining room.

### Dining Room 2.70m x 2.83m

Continuation of timber flooring, radiator, coved ceiling and door leading out to the rear.