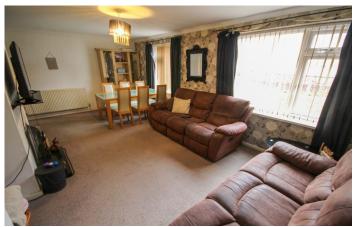

#### **Living Room**

Of large double proportions with two windows to the front creating a wealth of light, radiator and space for six seater dining table and chairs.