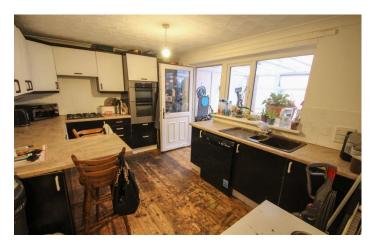

#### **Kitchen**

A large kitchen area comprising of a range of wall, base and drawer units, work surfacing with sink drainer, space for breakfast bar, gas hob, oven and extractor hood over, single door out to the conservatory, space for dishwasher, space for freestanding fridge freezer and radiator.