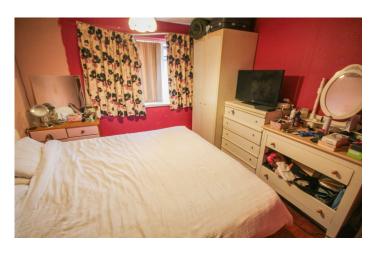

#### **Master Bedroom**

Of double proportions with window to the side, radiator and space for storage.

#### **Bedroom Two**

Window to the rear, radiator and space for storage.

#### **Bedroom Three**

With window to the rear overlooking the garden.