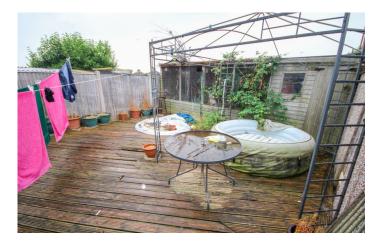

#### Rear Garden

There are steps up to a fully decked area; perfect for alfresco dining and outdoor entertaining and a large storage area running at the rear end of the garden.