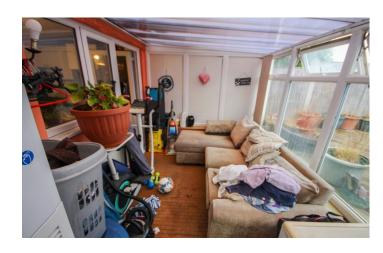

#### Conservatory

Space for remaining white goods and single door out to the rear garden.