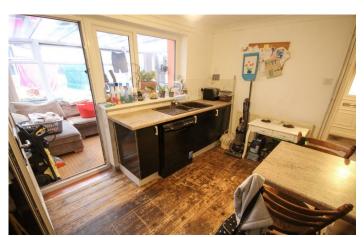

#### **Kitchen**

A large kitchen area comprising of a range of wall, base and drawer units, work surfacing with sink drainer, space for breakfast bar, gas hob, oven and extractor hood over, single door out to the conservatory, space for dishwasher, space for freestanding fridge freezer and radiator.