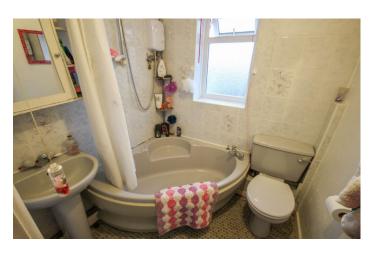

#### **Bathroom**

Suite comprising corner bath with shower over, wash hand basin, w.c and fully tiled surround.