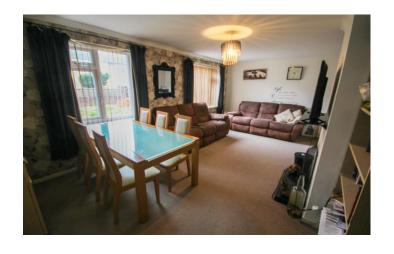

#### **Living Room**

Of large double proportions with two windows to the front creating a wealth of light, radiator and space for six seater dining table and chairs.