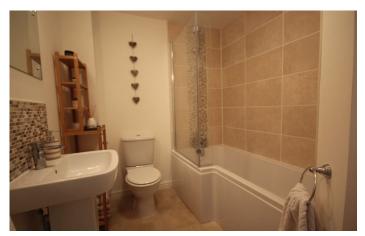

#### Bathroom

Suite comprising bath with mixer tap shower, wash hand basin, w.c, heated towel rail and extractor fan.

**Bedroom Three** 2.55m x 2.49m Double glazed window to the front and radiator.