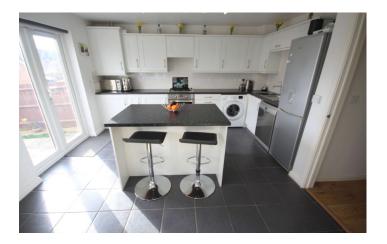

#### **Entrance Hall**

Door to the front and radiator. W.C Includes wash hand basin, w.c, radiator and extractor fan.

**Kitchen Diner** 4.62m x 4.12m - maximum measurements

Fitted with a range of wall, base and drawer units, work surfacing with inset sink drainer unit, integrated gas hob, integrated electric oven, space for washing machine and dishwasher, space for fridge freezer, double glazed window and French doors to the rear, radiator and central heating boiler (which was new in January 2021).