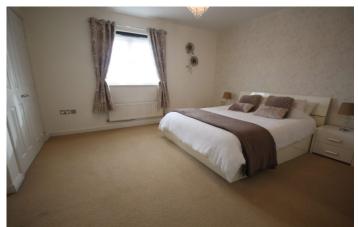

#### Second Floor Landing

**Bedroom One** 4.62m x 3.70m - maximum measurements Double glazed window to the rear, built-in wardrobe and radiator.