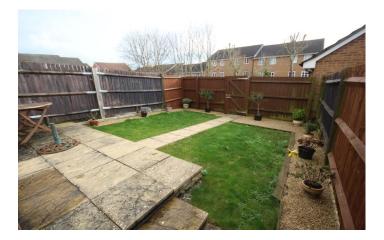

#### **Rear Garden**

To the rear the garden is mainly laid to lawn with a patio area, side and rear gated access to the garage.