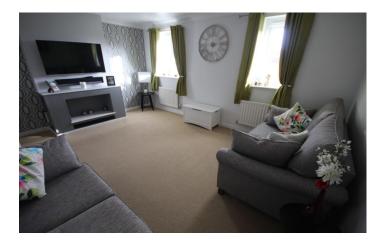

#### Dining Room 2.51m x 4.21m

Double glazed window to the front and radiator. First Floor LandingAiring cupboard, double glazed window to the front and radiator.

**Living Room** 4.60m x 3.71m - maximum measurements Two double glazed windows to the rear and two radiators.