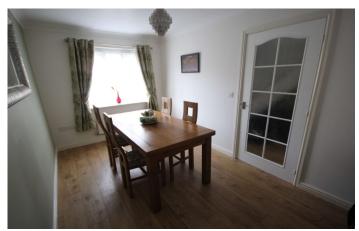

#### Dining Room 2.51m x 4.21m

Double glazed window to the front and radiator. First Floor LandingAiring cupboard, double glazed window to the front and radiator.

**Living Room** 4.60m x 3.71m - maximum measurements Two double glazed windows to the rear and two radiators.