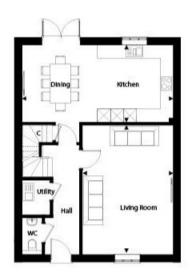

## Floor Plan

### The Owermoigne

### Ground Floor

| Living Room    | 4.24m x 5.94m | 13'11" x 19'6" |
|----------------|---------------|----------------|
| Kitchen/Dining | 7.01m x 3.54m | 23'0" x 11'8"  |

Total floor area 135m2 1454ft2

Please Note No tests have been undertaken of any of the services and any intending purchasers should satisfy themselves in this regard. Towers Wills Ltd for themselves and for the vendor of this property whose agents they are, give notice that, (i) these particulars do not constitute any part of an offer or contract, (ii) all statements contained within these particulars are made without responsibility on the part of Towers Wills or the vendor, (iii) whilst made in good faith, none of the statements contained within these particulars are to be relied upon as a statement of representation or fact, (iv) any intending purchaser must satisfy him/herself by inspection or otherwise as to the correctness of each of the statements contained within these particulars, (v) the vendor does not make or give either Towers Wills or any person in their employment any authority to make or give representation or warranty whatsoever in relation to this property.