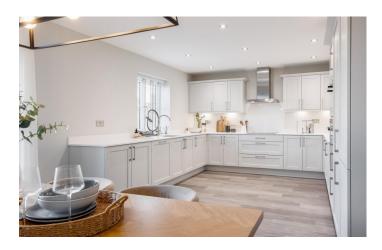

### **Description**

This is a spacious and modern four bedroom semi-detached family home, ideal for those looking for comfort and convenience.

The property features fitted wardrobes and an en suite to the main bedroom, as well as fitted wardrobes to bedrooms 2 and 3, offering plenty of storage space. The open plan kitchen/diner is a bright and airy space, perfect for entertaining or relaxing with the family. The kitchen is equipped with integrated appliances and a breakfast bar, while the dining area has French doors leading to the rear garden. There is also a separate utility room with access to the side of the house, and a downstairs cloakroom. The living room is a generous size for entertaining family and friends.

## **Key Features**

- Open plan kitchen/diner with French doors to the garden
- Utility room
- En suite to the main bedroom
- Experience you can trust - 100% of buyers would buy again (data from our 2024 buyer survey).
- Fitted wardrobes to three bedrooms
- Peace of mind with 10 year warranty
- Blank canvas to make your home your own
- Large living room
- No onward chain