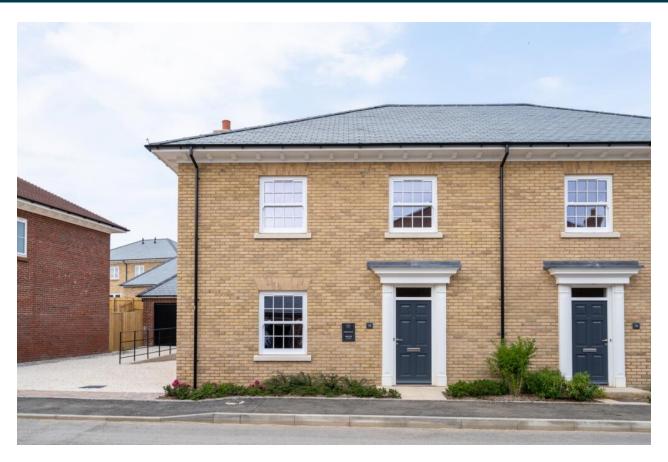

→ 01935 577 032 | 01460 298 530 | 
→ info@towerswills.co.uk

Plot 219, Brimsmore, Yeovil, Somerset BA21 3FF £475,000

This elegant family home, with a contemporary yet timeless design, features a stunning interior expertly finished with high specification modern fittings. The Owermoigne has been designed with the dynamics of modern family living in mind, offering spacious and practical living spaces.

### **Description**

This is a spacious and modern four bedroom semi-detached family home, ideal for those looking for comfort and convenience.

The property features fitted wardrobes and an en suite to the main bedroom, as well as fitted wardrobes to bedrooms 2 and 3, offering plenty of storage space. The open plan kitchen/diner is a bright and airy space, perfect for entertaining or relaxing with the family. The kitchen is equipped with integrated appliances and a breakfast bar, while the dining area has French doors leading to the rear garden. There is also a separate utility room with access to the side of the house, and a downstairs cloakroom. The living room is a generous size for entertaining family and friends.

Upstairs, there are four well-proportioned bedrooms and a family bathroom with a shower over the bath. The main bedroom also benefits from an en suite shower room. Outside, there is a single garage and a driveway providing off-road parking for two cars. The rear garden is mainly laid to lawn, with a patio area. The property is located in a sought-after area, close to local amenities, schools and transport links.