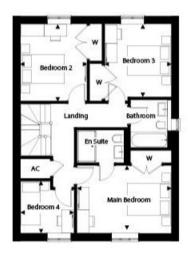

## Floor Plan

### The Owermoigne

### First Floor

| Main Bedroom | 4.34m x 3.12m | 14'3" x 10'3" |
|--------------|---------------|---------------|
| Bedroom 2    | 3.13m x 3.55m | 10'3" x 11'8" |
| Bedroom 3    | 3.06m x 3.36m | 10'0" x 11'0" |
| Bedroom 4    | 2.54m x 2.40m | 8'4" x 7'10"  |

Total floor area 135m2 1454ft2

Please Note No tests have been undertaken of any of the services and any intending purchasers should satisfy themselves in this regard. Towers Wills Ltd for themselves and for the vendor of this property whose agents they are, give notice that, (i) these particulars do not constitute any part of an offer or contract, (ii) all statements contained within these particulars are made without responsibility on the part of Towers Wills or the vendor, (iii) whilst made in good faith, none of the statements contained within these particulars are to be relied upon as a statement of representation or fact, (iv) any intending purchaser must satisfy him/herself by inspection or otherwise as to the correctness of each of the statements contained within these particulars, (v) the vendor does not make or give either Towers Wills or any person in their employment any authority to make or give representation or warranty whatsoever in relation to this property.