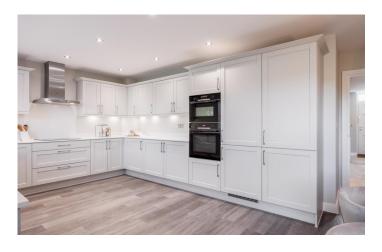

### **Description**

This is a spacious and modern four bedroom semi-detached family home, ideal for those looking for comfort and convenience.

The property features fitted wardrobes and an en suite to the main bedroom, as well as fitted wardrobes to bedrooms 2 and 3, offering plenty of storage space. The open plan kitchen/diner is a bright and airy space, perfect for entertaining or relaxing with the family. The kitchen is equipped with integrated appliances and a breakfast bar, while the dining area has French doors leading to the rear garden. There is also a separate utility room with access to the side of the house, and a downstairs cloakroom. The living room is a generous size for entertaining family and friends.