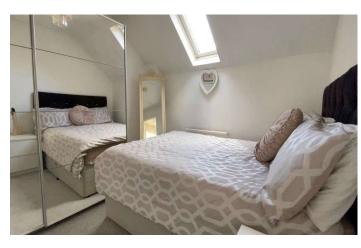

#### **Bedroom One**

Double glazed window to the rear and radiator.

#### **Bedroom Two**

Two double glazed skylights to the rear and radiator.

#### **Bedroom Three**

Double glazed skylight to the front and radiator.