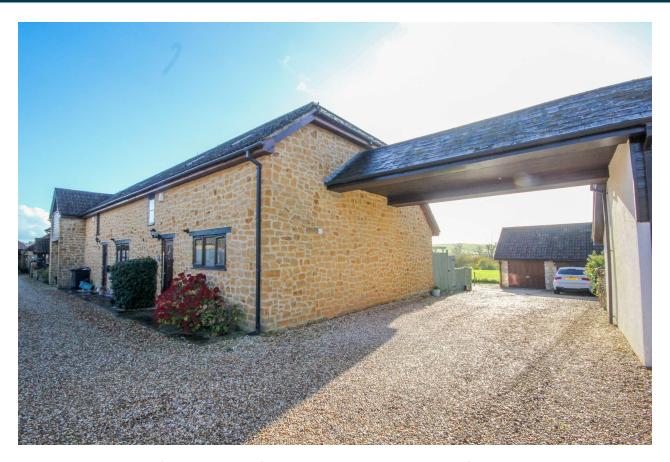

# 5, Portman Ct, East Chinnock, Yeovil, Somerset BA22 9DR

## £280,000

This stunning three bed end of terrace barn conversion is situated in the popular village of East Chinnock, just a 15-minute drive from Yeovil and Crewkerne. The property includes a delightful south facing rear garden from which to enjoy countryside views while inside there is a good-sized lounge/diner, separate kitchen, downstairs WC, three double bedrooms and family bathroom. The property comes with garage and parking for two vehicles. One not to miss!