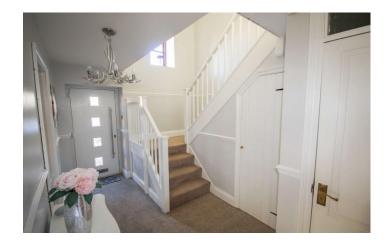

#### **Hallway**

Double glazed door to the front, radiator and under stairs cupboard. Doors to cloakroom, lounge/diner and kitchen.