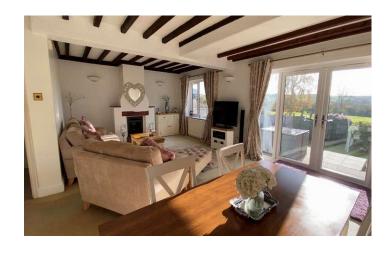

#### **Lounge Diner**

Double glazed window and French doors to the rear, gas fire with chimney cap and two radiators.