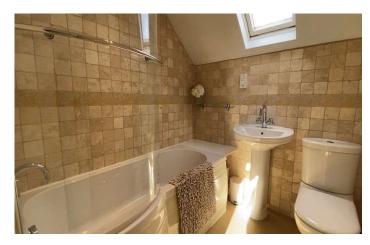

#### **Bathroom**

Suite comprising bath with electric shower over, wash hand basin, w.c, heated towel rail, under floor heating, shaver point and double glazed skylight to the front.