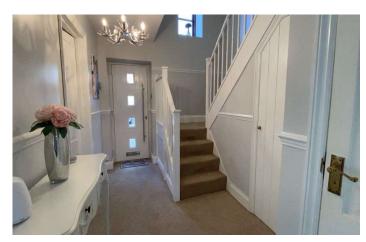

#### **Hallway**

Double glazed door to the front, radiator and under stairs cupboard. Doors to cloakroom, lounge/diner and kitchen.