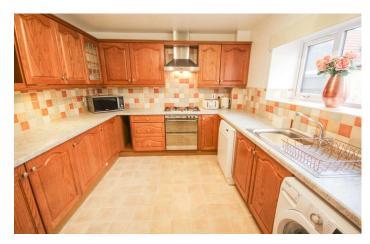

#### **Kitchen**

Fitted with a range of wall, base and drawer units, work surfacing with inset stainless steel sink drainer unit, central heating boiler, space for tumble dryer, washing machine and dishwasher, integrated fridge freezer, integrated five ring gas hob, electric oven and double glazed window to the front.