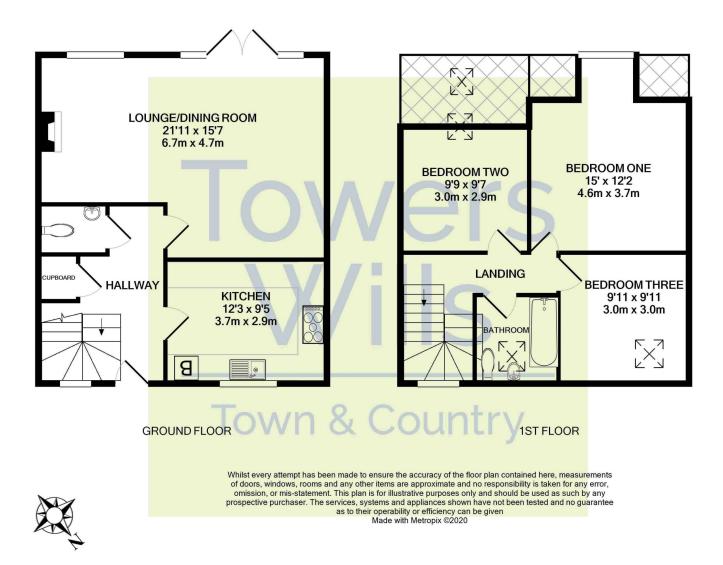

## Floor Plan

Please Note No tests have been undertaken of any of the services and any intending purchasers should satisfy themselves in this regard. Towers Wills Ltd for themselves and for the vendor of this property whose agents they are, give notice that, (i) these particulars do not constitute any part of an offer or contract, (ii) all statements contained within these particulars are made without responsibility on the part of Towers Wills or the vendor, (iii) whilst made in good faith, none of the statements contained within these particulars are to be relied upon as a statement of representation or fact, (iv) any intending purchaser must satisfy him/herself by inspection or otherwise as to the correctness of each of the statements contained within these particulars, (v) the vendor does not make or give either Towers Wills or any person in their employment any authority to make or give representation or warranty whatsoever in relation to this property.

#### **Hallway**

Double glazed door to the front, radiator and under stairs cupboard. Doors to cloakroom, lounge/diner and kitchen.

#### **Kitchen**

Fitted with a range of wall, base and drawer units, work surfacing with inset stainless steel sink drainer unit, central heating boiler, space for tumble dryer, washing machine and dishwasher, integrated fridge freezer, integrated five ring gas hob, electric oven and double glazed window to the front.

#### Cloakroom

Includes w.c, wash hand basin and radiator.

#### **Lounge Diner**

Double glazed window and French doors to the rear, gas fire with chimney cap and two radiators.

#### First Floor Landing

Radiator and loft hatch (part boarded, insulated and ladder).

#### **Bedroom One**

Double glazed window to the rear and radiator.

#### **Bedroom Two**

Two double glazed skylights to the rear and radiator.

#### **Bedroom Three**

Double glazed skylight to the front and radiator.

#### **Bathroom**

Suite comprising bath with electric shower over, wash hand basin, w.c, heated towel rail, under floor heating, shaver point and double glazed skylight to the front.