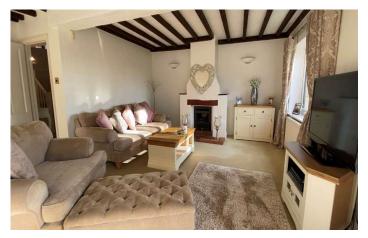

#### **Lounge Diner**

Double glazed window and French doors to the rear, gas fire with chimney cap and two radiators.