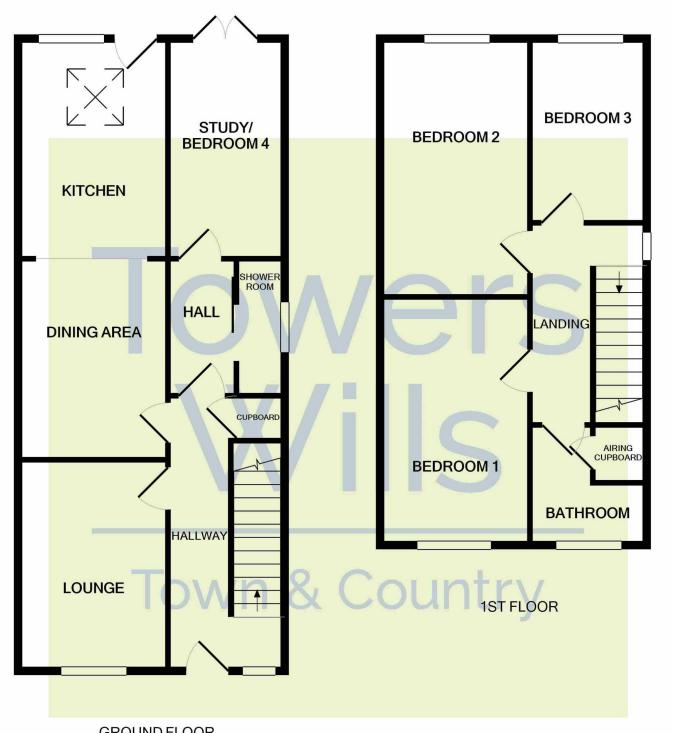

## Floor Plan

**GROUND FLOOR** 

Whilst every attempt has been made to ensure the accuracy of the floor plan contained here, measurements of doors, windows, rooms and any other items are approximate and no responsibility is taken for any error, omission, or mis-statement. This plan is for illustrative purposes only and should be used as such by any prospective purchaser. The services, systems and appliances shown have not been tested and no guarantee as to their operability or efficiency can be given Made with Metropix ©2021

#### **Entrance Hall**

Composite door to the front, radiator and under stairs cupboard.

**Lounge** 4.17m x 3.64m - maximum measurements Radiator and double glazed window to the front.

#### **Shower Room**

Suite comprising shower cubicle, wash hand basin, w.c, double glazed window to the side, radiator and extractor fan.

**Study/Bedroom Four** 3.42m x 2.53m - maximum measurements Radiator and double glazed French doors leading to the rear garden.

**Open Plan Kitchen/DinerDining Area** 3.64m x 3.63m - maximum measurements

Radiator, built-in cupboard and open box arch to the kitchen.

#### Kitchen Area 3.40m x 3.16m

Comprising of a range of wall, base and drawer units, work surfacing with stainless steel one and a half bowl sink drainer, double glazed window to the rear, double glazed door to the rear, space for washing machine and fridge freezer, integrated gas hob and electric oven with cookerhood over and a double glazed skylight.

#### **First Floor Landing**

Double glazed window to the side

**Bedroom One** 3.65m x 3.67m - maximum measurements Radiator and double glazed window to the front

**Bedroom Two** 3.65m x 3.66m - maximum measurements Double glazed window to the rear and radiator

Bedroom Three 2.63m x 2.07m

Radiator and double glazed window to the rear.

#### **Bathroom**

Suite comprising bath with shower over, wash hand basin, w.c, double glazed window to the front, loft hatch, radiator and airing cupboard including tank.

#### Outside

To the front of the property is a gravelled parking area for two cars. To the rear of the property the garden is mainly laid to lawn with patio and planted beds, wooden shed, outside tap, mature trees and shrubs, side gate and an air raid shelter.