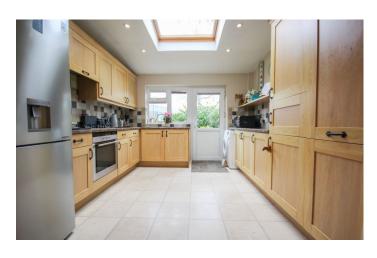

#### Kitchen Area 3.40m x 3.16m

Comprising of a range of wall, base and drawer units, work surfacing with stainless steel one and a half bowl sink drainer, double glazed window to the rear, double glazed door to the rear, space for washing machine and fridge freezer, integrated gas hob and electric oven with cookerhood over and a double glazed skylight.