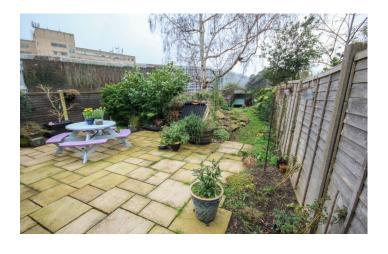

#### Outside

To the front of the property is a gravelled parking area for two cars. To the rear of the property the garden is mainly laid to lawn with patio and planted beds, wooden shed, outside tap, mature trees and shrubs, side gate and an air raid shelter.