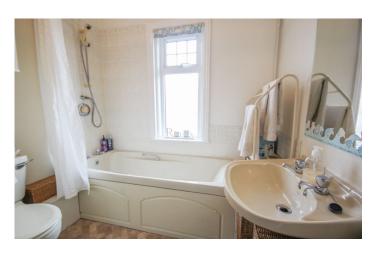

#### **Bathroom**

Suite comprising bath with shower over, wash hand basin, w.c, double glazed window to the front, loft hatch, radiator and airing cupboard including tank.