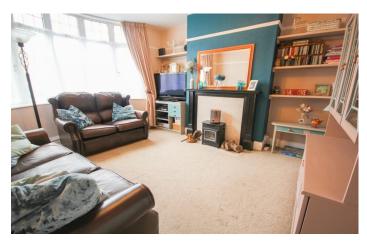

#### **Entrance Hall**

Composite door to the front, radiator and under stairs cupboard.

**Lounge** 4.17m x 3.64m - maximum measurements Radiator and double glazed window to the front.