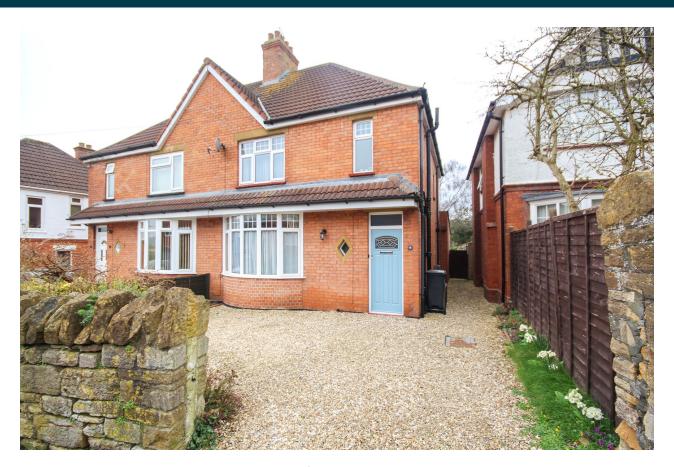

# 9, Roping Road, Yeovil, Somerset BA21 4BD OIEO £230,000

Towers Wills are pleased to present this extended 3-4 bed semi-detached situated close to Yeovil Hospital and just half a mile to the town centre. The property briefly includes; lounge, open plan kitchen/diner, shower room, down stairs study/bedroom 4 with upstairs the family bathroom and three bedrooms. The property has a delightful rear garden, off-road parking for two cars and is situated close to a local bus stop.

## **Key Features**

- Semi Detached
- Three bedrooms
- Good size rear garden
- Walking distance to Town Centre, Hospital & College
- Off road parking
- Early viewing advised