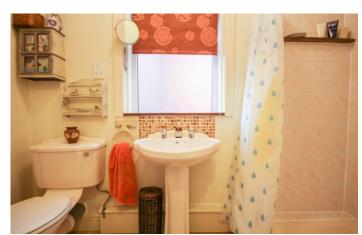

#### **Shower Room**

Suite comprising shower cubicle, wash hand basin, w.c, double glazed window to the side, radiator and extractor fan.

**Study/Bedroom Four** 3.42m x 2.53m - maximum measurements Radiator and double glazed French doors leading to the rear garden.