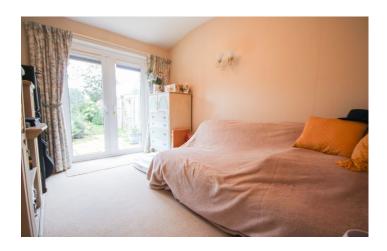

#### **First Floor Landing**

Double glazed window to the side

**Bedroom One** 3.65m x 3.67m - maximum measurements Radiator and double glazed window to the front

**Bedroom Two** 3.65m x 3.66m - maximum measurements Double glazed window to the rear and radiator

Bedroom Three 2.63m x 2.07m

Radiator and double glazed window to the rear.