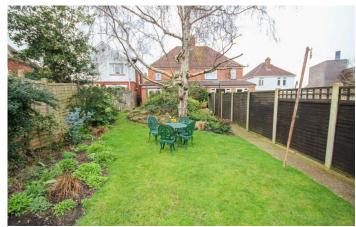

#### Outside

To the front of the property is a gravelled parking area for two cars. To the rear of the property the garden is mainly laid to lawn with patio and planted beds, wooden shed, outside tap, mature trees and shrubs, side gate and an air raid shelter.