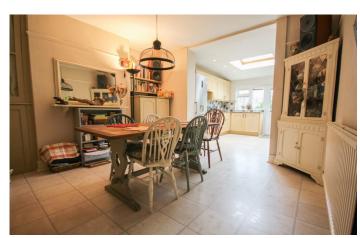

**Open Plan Kitchen/DinerDining Area** 3.64m x 3.63m - maximum measurements

Radiator, built-in cupboard and open box arch to the kitchen.