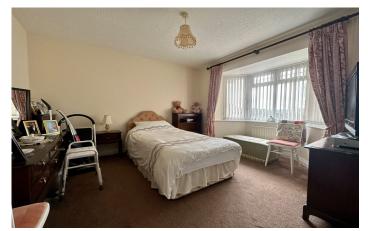

#### **Bedroom Two**

With window to the rear, double built-in wardrobe and radiator.

Bedroom Three

With window to the rear and radiator.