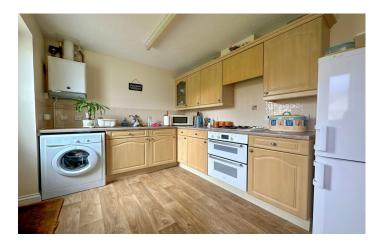

#### Kitchen

Comprising of a range of wall, base and drawer units, work surfacing with inset stainless steel sink/drainer, space for fridge/freezer, integrated double electric oven, integrated gas hob with cookerhood over, plumbing for washing machine, central heating boiler, double glazed window to the rear, radiator and door to the rear garden.