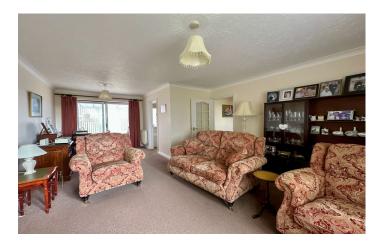

#### Lounge/Diner

A spacious dual aspect living area with window to the front, patio doors through to the conservatory and two radiators.