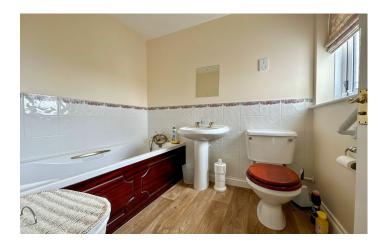

#### Bathroom

Suite comprising of bath with mixer handset, wash hand basin, w.c, window to the front, part tiled, and extractor fan.