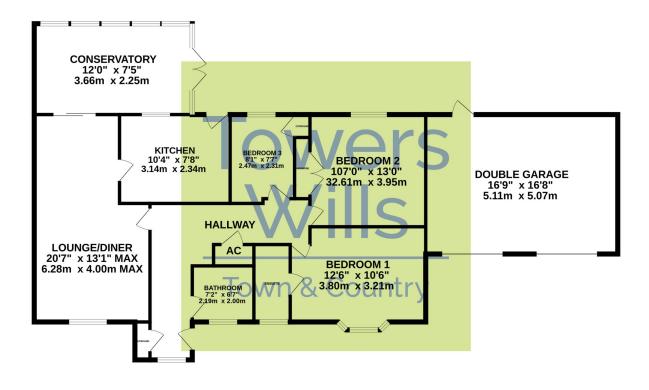

#### **Reception Hallway**

Double glazed door to the front, airing cupboard, cloakroom cupboard, radiator, window to the front and loft access.

#### Lounge/Diner

A spacious dual aspect living area with window to the front, patio doors through to the conservatory and two radiators.

#### Conservatory

With a pleasant outlook onto the rear garden and door to the patio area.

#### Kitchen

Comprising of a range of wall, base and drawer units, work surfacing with inset stainless steel sink/drainer, space for fridge/freezer, integrated double electric oven, integrated gas hob with cookerhood over, plumbing for washing machine, central heating boiler, double glazed window to the rear, radiator and door to the rear garden.

#### Master Bedroom

With bay window to the front and radiator.

#### **En-suite**

Comprising of shower cubicle, wash hand basin, w.c, heated towel rail, window to the front, extractor fan and part tiled.

#### **Bedroom Two**

With window to the rear, double built-in wardrobe and radiator.

Bedroom Three

With window to the rear and radiator.

#### Bathroom

Suite comprising of bath with mixer handset, wash hand basin, w.c, window to the front, part tiled, and extractor fan.

#### **Double Garage**

With twin 'up and over' doors, power, light and personal door to the rear garden.

#### **GROUND FLOOR**

Whilst every attempt has been made to ensure the accuracy of the floorplan contained here, measurements of doors, windows, nooms and any other lems are approximate and no responsibility is taken for any error, omission or mis-statement. This plan is for illustrative purposes only and should be used as such by any prospective purchaser. The services, systems and appliances shown have not been tested and no guarantee as to their operability or efficiency can be given. Made with Metoox ©2023.