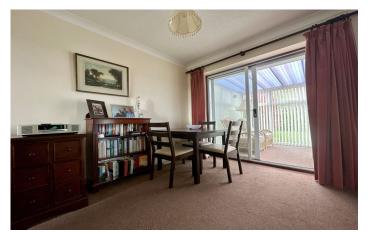

#### Lounge/Diner

A spacious dual aspect living area with window to the front, patio doors through to the conservatory and two radiators.

#### Conservatory

With a pleasant outlook onto the rear garden and door to the patio area.