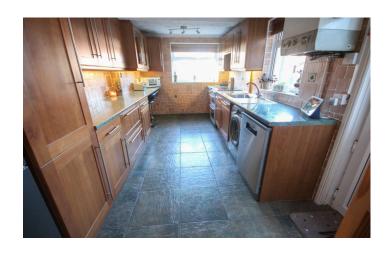

**Kitchen** 2.56m (8'04") x 4.82m (15'09")

A good size kitchen fitted with pattern effect worktops, timber effect doors with a range of wall and base units. A stainless steel sink drainer unit with mixer tap, space for fridge/freezer, space for freestanding gas cooker, space for tumble dryer, plumbing for washing machine and dishwasher. With window outlook to the rear, door leading out to the side, central heating boiler, tiled floor, tiled walls and coved ceiling.