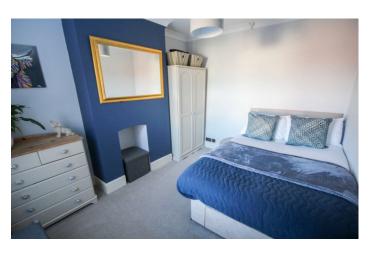

#### Landing

With hatch to roof space, radiator and central heating thermostat.

**Bedroom One** 3.22m (10'06") x 4.57m (14'11")

With two windows outlook to the front, radiator and coved ceiling.

**Bedroom Two** 2.73m (8'11") x 3.40m (11'01") maximum measurements to recess