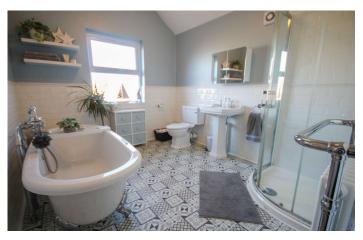

With window outlook to the rear and radiator.

**Bathroom** 2.62m (8'07") x 3.05m (10'00")

A modern suite with freestanding claw bath, mixer tap with telephone hand held shower attachment, separate corner shower, close coupled WC, pedestal hand basin, radiator, part tiled walls, extractor fan and window with outlook to the rear.