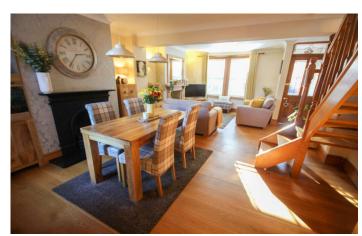

#### **Entrance**

UPVC glazed entrance door leading into a porch area with tiled floor and further door leading into the lounge.

**Lounge**  $3.13m (10'03") \times 4.58m (15'00")$  measurements to include the entrance porch

Window with outlook to the front, feature multi fuel burner, laminate flooring, tv point, coved ceiling, and is open plan to the dining room.

**Dining Room** 3.39m (11'01") x 4.58m (15'00")

With window outlook to the rear, stairs for first floor landing, feature fireplace, telephone point, continuation of laminate flooring and coved ceiling.