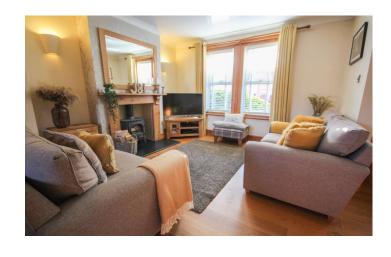

#### **Entrance**

UPVC glazed entrance door leading into a porch area with tiled floor and further door leading into the lounge.

**Lounge**  $3.13m (10'03") \times 4.58m (15'00")$  measurements to include the entrance porch

Window with outlook to the front, feature multi fuel burner, laminate flooring, tv point, coved ceiling, and is open plan to the dining room.

**Dining Room** 3.39m (11'01") x 4.58m (15'00")

With window outlook to the rear, stairs for first floor landing, feature fireplace, telephone point, continuation of laminate flooring and coved ceiling.