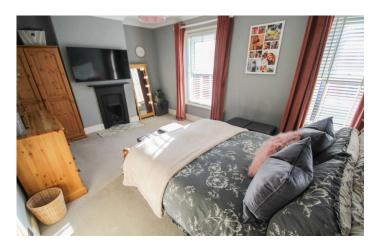

#### Landing

With hatch to roof space, radiator and central heating thermostat.

**Bedroom One** 3.22m (10'06") x 4.57m (14'11")

With two windows outlook to the front, radiator and coved ceiling.

**Bedroom Two** 2.73m (8'11") x 3.40m (11'01") maximum measurements to recess