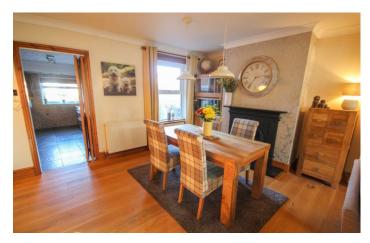

Window with outlook to the front, feature multi fuel burner, laminate flooring, tv point, coved ceiling, and is open plan to the dining room.

**Dining Room** 3.39m (11'01") x 4.58m (15'00")

With window outlook to the rear, stairs for first floor landing, feature fireplace, telephone point, continuation of laminate flooring and coved ceiling.