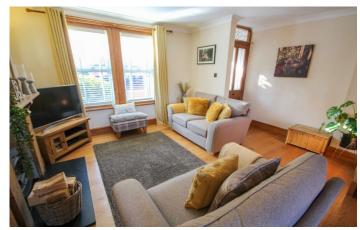

#### **Entrance**

UPVC glazed entrance door leading into a porch area with tiled floor and further door leading into the lounge.

**Lounge**  $3.13m (10'03") \times 4.58m (15'00")$  measurements to include the entrance porch

Window with outlook to the front, feature multi fuel burner, laminate flooring, tv point, coved ceiling, and is open plan to the dining room.

**Dining Room** 3.39m (11'01") x 4.58m (15'00")

With window outlook to the rear, stairs for first floor landing, feature fireplace, telephone point, continuation of laminate flooring and coved ceiling.