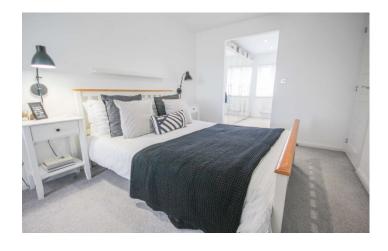

#### **First Floor Landing**

Radiator.

**Bedroom Two** 2.96m x 4.06m

Two double glazed windows to the rear and radiator.

#### **Second Floor Landing**

Bedroom Four 2.11m x 2.33m

Radiator and double glazed window to the rear.

**Bedroom One** 2.75m x 5.82m - maximum measurements

Radiator, double glazed window to the rear and cupboard.