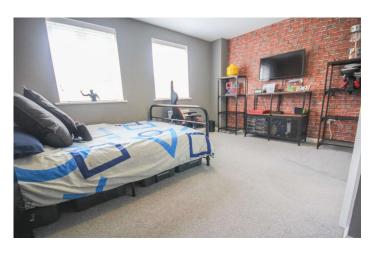

#### **Second Floor Landing**

Bedroom Four 2.11m x 2.33m

Radiator and double glazed window to the rear.

**Bedroom One** 2.75m x 5.82m - maximum measurements

Radiator, double glazed window to the rear and cupboard.