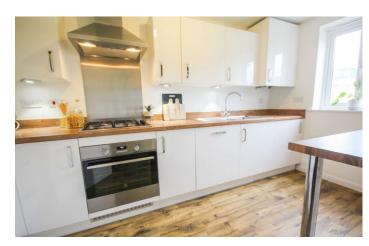

#### **Downstairs W.C**

Comprising w.c, wash hand basin, extractor fan and radiator.

Kitchen 3.91m x 1.90m - maximum measurements

Comprising of a range of wall, base and drawer units, work surfacing with stainless steel one and a half bowl sink drainer, double glazed window to the front, radiator, gas combi central heating boiler, integrated dishwasher, integrated washing machine, gas hob with cookerhood over, integrated electric oven and integrated fridge freezer.