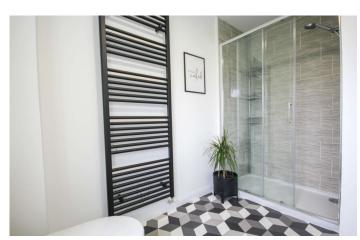

#### **En-suite**

Suite comprising shower cubicle, wash hand basin, w.c, double glazed window to the front, heated towel rail, extractor fan and shaver point.