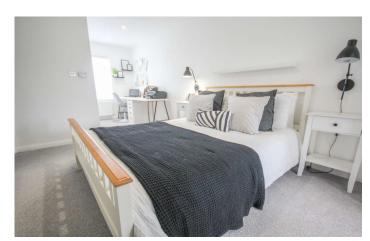

#### **First Floor Landing**

Radiator.

**Bedroom Two** 2.96m x 4.06m

Two double glazed windows to the rear and radiator.

#### **Second Floor Landing**

Bedroom Four 2.11m x 2.33m

Radiator and double glazed window to the rear.

**Bedroom One** 2.75m x 5.82m - maximum measurements

Radiator, double glazed window to the rear and cupboard.