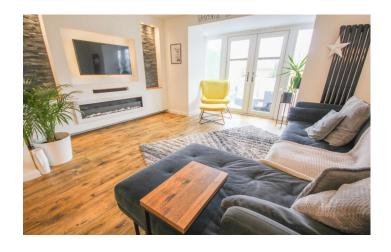

**Lounge Diner** 5.98m x 3.88m - maximum measurements

Double glazed French doors to the rear and double glazed window to the rear, two radiators, Bio-ethanol fire and under stairs cupboard.