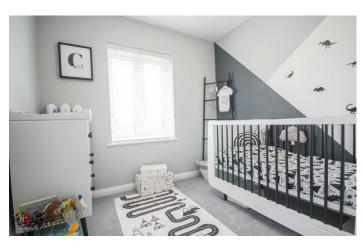

#### **Second Floor Landing**

Bedroom Four 2.11m x 2.33m

Radiator and double glazed window to the rear.

**Bedroom One** 2.75m x 5.82m - maximum measurements

Radiator, double glazed window to the rear and cupboard.