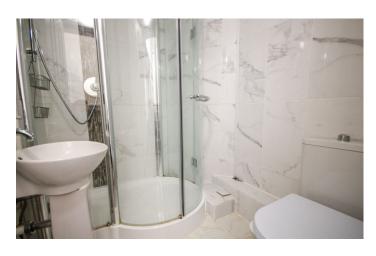

### **En-suite**

Comprising shower cubicle, wash hand basin, w.c, fully tiled and window to the side.

## **Shower Room**

Comprising shower cubicle, wash hand basin, w.c and fully tiled.