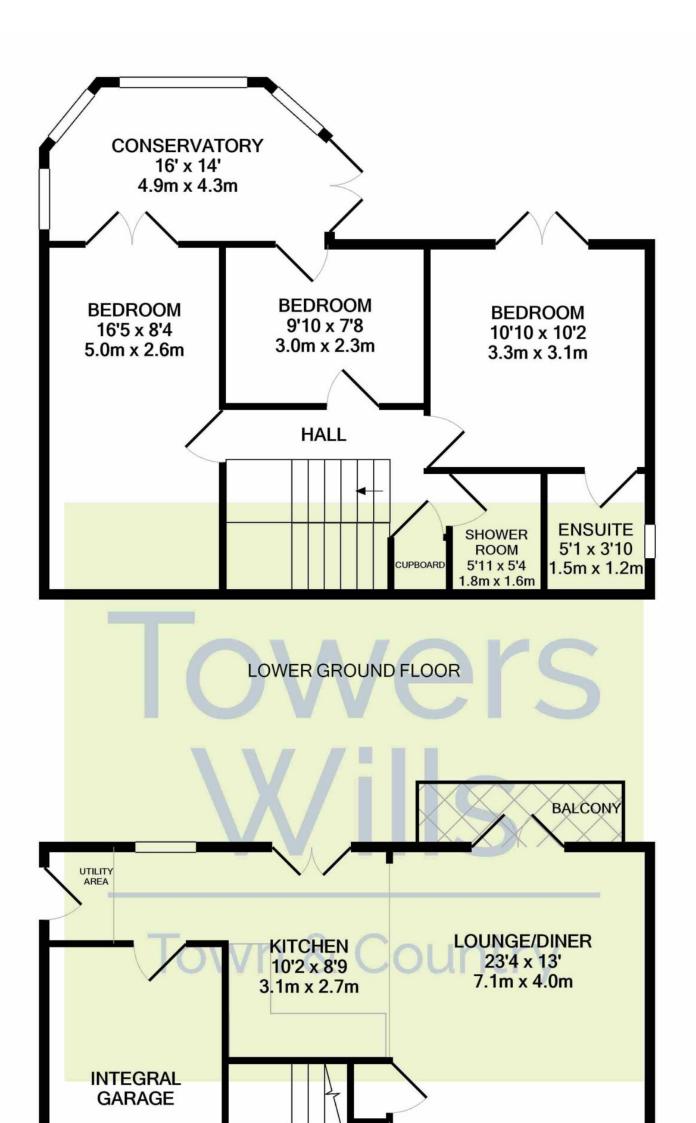

## **Lounge Diner**

A spacious dual aspect open plan living area with double glazed window to the front, double glazed sliding patio doors opening to the balcony and two radiators.

#### Kitchen

Comprising of a range of wall, base and drawer units, granite work surfacing with under mounted twin sinks, integrated Bosch electric oven, integrated Bosch fridge, integrated dishwasher, gas hob with cookerhood over, tiling to splash prone areas and Juliette balcony to the rear.

## **Utility Area**

With door to garage and door to side providing access to front driveway and rear garden.

#### **Lower Ground Floor**

With stairs from living area, under stairs storage cupboard and radiator.

## Conservatory

Pleasant outlook onto the rear garden, hot tub, engineered oak floor, radiator and tiled floor

#### **Master Bedroom**

With double doors opening out onto the rear garden, laminate floor and radiator.

### **En-suite**

Comprising shower cubicle, wash hand basin, w.c, fully tiled and window to the side.

#### **Bedroom Two**

With laminate floor, double doors opening out onto the conservatory and radiator.

## **Bedroom Three**

Door through to the conservatory, radiator and laminate flooring.

## **Shower Room**

Comprising shower cubicle, wash hand basin, w.c and fully tiled.

#### Garage

With 'up and over' door, power and light.