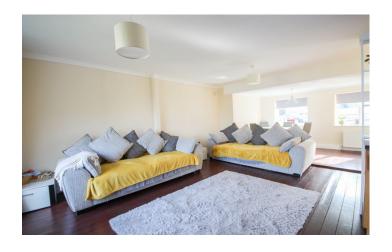

## **Lounge Diner**

A spacious dual aspect open plan living area with double glazed window to the front, double glazed sliding patio doors opening to the balcony and two radiators.