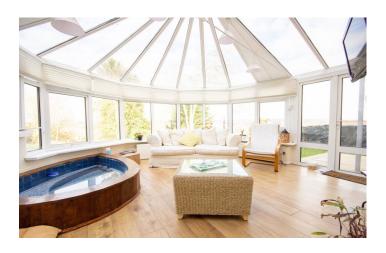

## Conservatory

Pleasant outlook onto the rear garden, hot tub, engineered oak floor, radiator and tiled floor