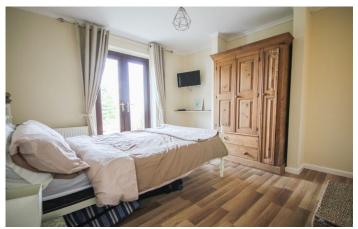

#### **Master Bedroom**

With double doors opening out onto the rear garden, laminate floor and radiator.

#### **Bedroom Two**

With laminate floor, double doors opening out onto the conservatory and radiator.

## **Bedroom Three**

Door through to the conservatory, radiator and laminate flooring.