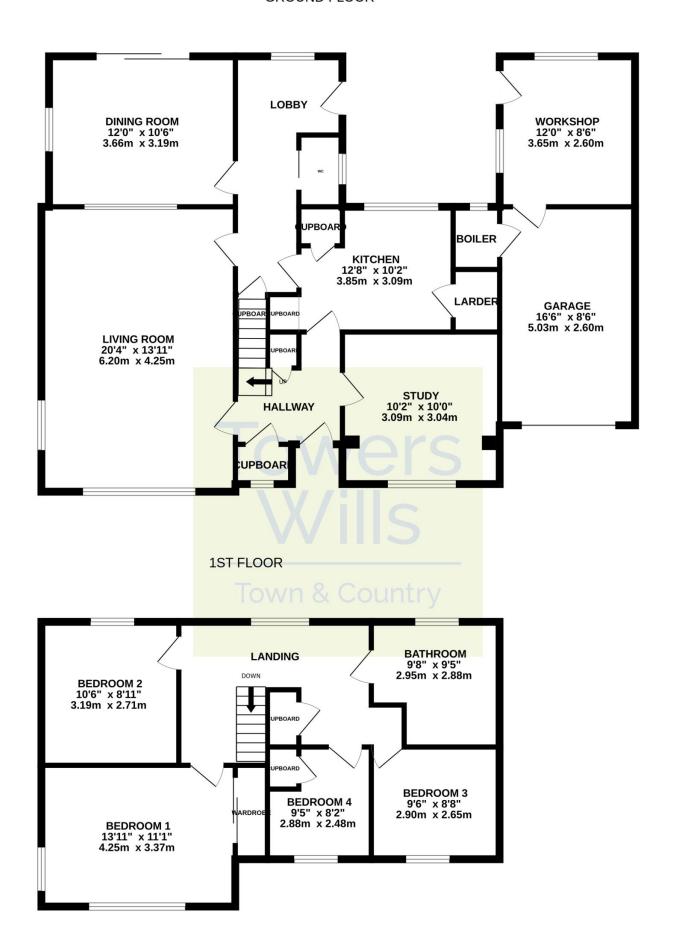

# 6, Tarratt Road, Yeovil, Somerset BA20 2LJ £450,000

\*\*SOLD PRIOR TO MARKETING\*\* Situated in a sought after position requiring updating. Comprising. Porch, hallway, cloak WC, living room, study, dining room, kitchen, four bedrooms, bathroom, front & rear gardens. Garage. No onward chain.

Photographs / Floor Plans Photographs are reproduced for general information and it must not be inferred that any item is included for sale with this property. Please note floor plans are not to scale and are for identification purposes only. The photographs used in these particulars may have been taken with the use of a wide angle lens. If you have any queries as to the size of the accommodation or plot, please address these with the agent prior to making an appointment to view