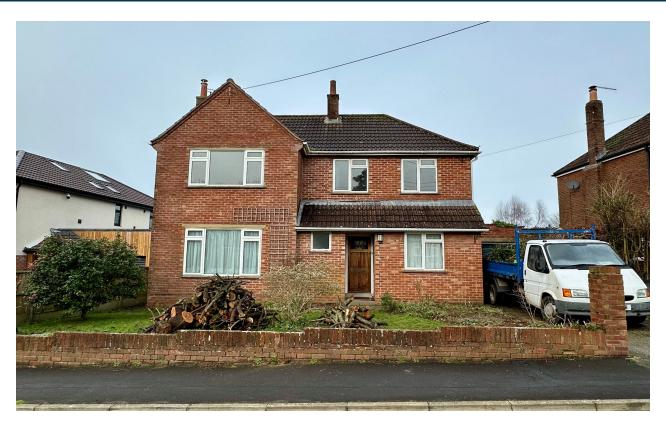

# 6, Tarratt Road, Yeovil, Somerset BA20 2LJ £450,000

\*\*SOLD PRIOR TO MARKETING\*\* Situated in a sought after position requiring updating. Comprising. Porch, hallway, cloak WC, living room, study, dining room, kitchen, four bedrooms, bathroom, front & rear gardens. Garage. No onward chain.

## **Key Features**

- Highly Sought After Location
- Detached
- Four Bedrooms
- Gardens
- Driveway & Garage
- NO ONWARD CHAIN