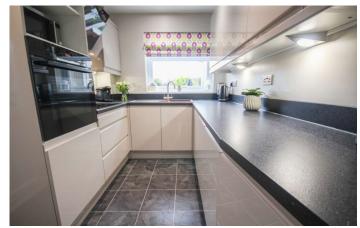

### **Kitchen**

Comprising of a range of wall, base and drawer units, work surfacing with carbon composite one and a half bowl, integrated dishwasher, integrated electric oven with cookerhood over, integrated induction hob, double glazed window to the rear, double glazed door leading to the utility area.