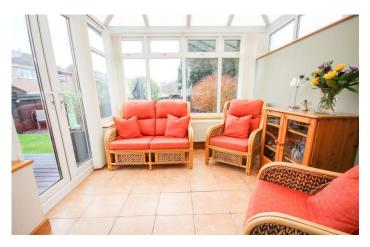

### Conservatory

Radiator and UPVC double glazed French doors to the rear garden.