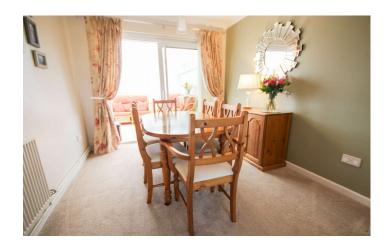

## **Dining Area**

Radiator and double glazed patio doors leading through to the conservatory.