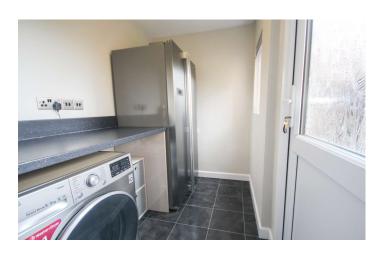

## **Utility Area**

Double glazed window to the rear, double glazed door to the rear garden, space for American style fridge freezer and space for washing machine.