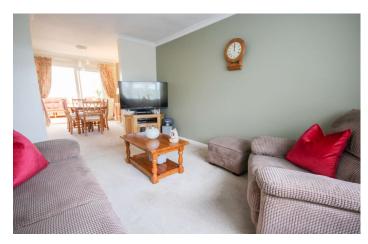

## **Lounge Area**

Radiator and double glazed window to the front.

## **Dining Area**

Radiator and double glazed patio doors leading through to the conservatory.