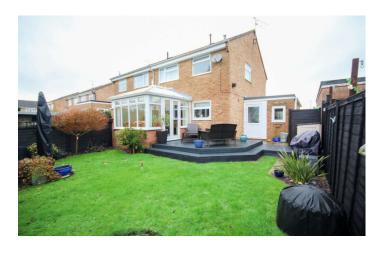

### Conservatory

Radiator and UPVC double glazed French doors to the rear garden.

## **Outside**

To the front of the property there is a hardstanding driveway with off road parking for three cars.

To the rear the garden is mainly laid to lawn with decking area, planted beds, power and outside tap.