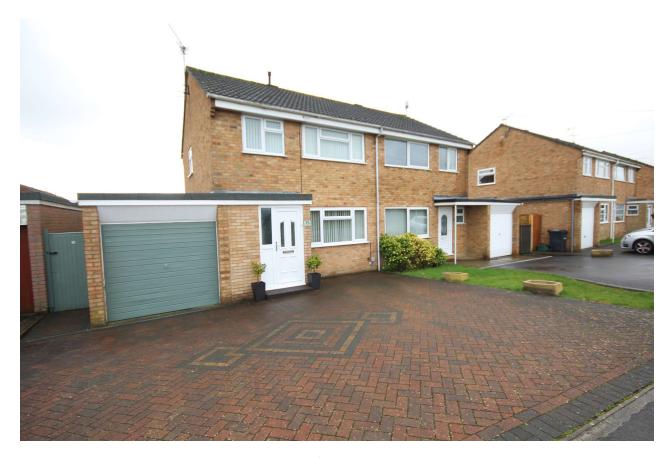

√ 01935 577 032 | 01460 298 530 | ✓ info@towerswills.co.uk

75, Thorne Lane, Yeovil, Somerset BA21 3LX OIEO £230,000

Towers Wills are delighted to present this stunning semidetached home that includes downstairs WC, lounge/diner, kitchen and utility, conservatory, three bedrooms and a family shower room. To the front there is ample off-road parking plus garage.

## Garage

Includes 'up and over' door, power, light and there is an outside tap.

## **Outside**

To the front of the property there is a hardstanding driveway with off road parking for three cars.

To the rear the garden is mainly laid to lawn with decking area, planted beds, power and outside tap.