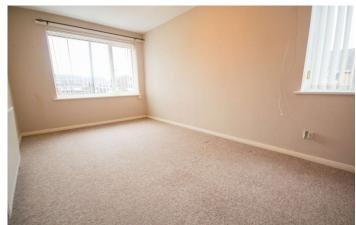

## **First Floor Landing**

Airing cupboard including gas central heating boiler, additional cupboard and loft hatch.

**Bedroom One** 2.57m x 4.43m - maximum measurements Radiator, double glazed windows to the rear and side and built-in wardrobe.

Bedroom Two 2.08m x 3.36m

Radiator and double glazed window to the front.

Bedroom Three 3.35m x 1.85m

Radiator and double glazed window to the rear.