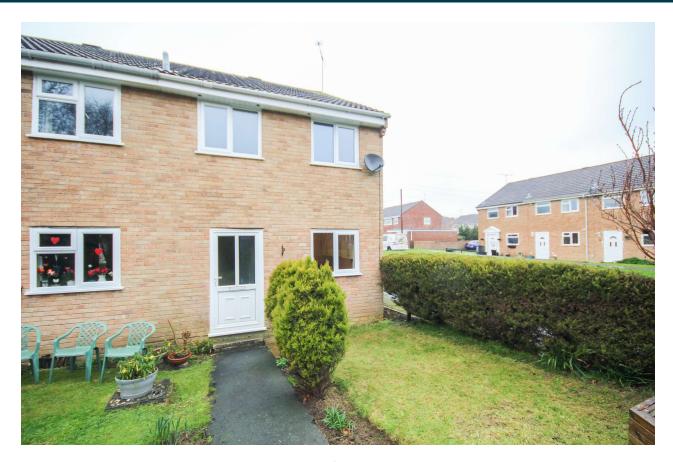

# 33, Tintagel Road, Yeovil, Somerset BA21 3RE OIEO £180,000

Selling with no onward chain, this is an ideal first time buy or buy to let! This end of terrace sits in a quiet cul-de-sac in a sought-after location and benefits from a good-sized open plan lounge/diner, kitchen, rear porch, enclosed rear garden, three bedrooms and family bathroom. Please contact Towers Wills to arrange a viewing on 01935 577032.

#### **Outside/ Front Garden**

To the front of the property there is an outside tap and lawn area.

## **Rear Garden**

The rear garden is largely decked with a rear gate and gravel beds.