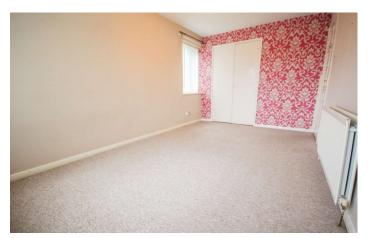

## **First Floor Landing**

Airing cupboard including gas central heating boiler, additional cupboard and loft hatch.

**Bedroom One** 2.57m x 4.43m - maximum measurements Radiator, double glazed windows to the rear and side and built-in wardrobe.

Bedroom Two 2.08m x 3.36m

Radiator and double glazed window to the front.

Bedroom Three 3.35m x 1.85m

Radiator and double glazed window to the rear.