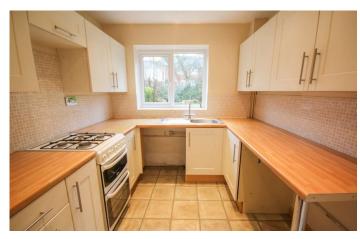

## **Rear Porch**

Double glazed window to the rear and double glazed door leading to the rear garden.

**Kitchen** 2.50m x 2.66m - maximum measurements Comprising of a range of wall, base and drawer units, work surfacing with stainless steel sink drainer with one bowl, double glazed window to the front, cooker (hob and oven), space for fridge freezer, space for dishwasher and washing machine.