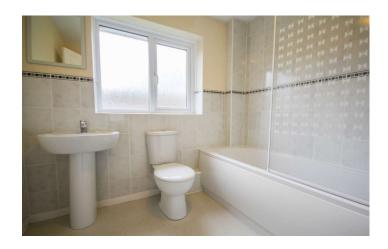

#### **Bathroom**

Suite comprising bath with electric shower over, wash hand basin, w.c, double glazed window to the front and radiator.