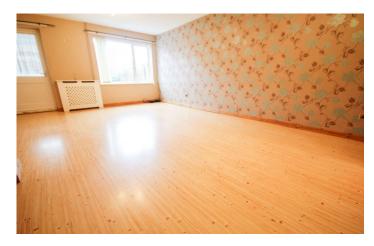

#### **Entrance Hall**

Double glazed door to the front, radiator and cupboard.

**Lounge Diner** 4.50m x 5.96m - maximum measurements Two radiators, TV point, double glazed window to the rear and glazed door leading to rear porch.