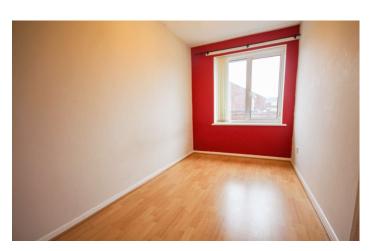

## **First Floor Landing**

Airing cupboard including gas central heating boiler, additional cupboard and loft hatch.

**Bedroom One** 2.57m x 4.43m - maximum measurements Radiator, double glazed windows to the rear and side and built-in wardrobe.

Bedroom Two 2.08m x 3.36m

Radiator and double glazed window to the front.

Bedroom Three 3.35m x 1.85m

Radiator and double glazed window to the rear.