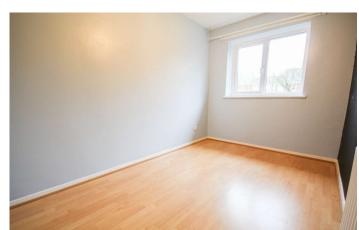

## **First Floor Landing**

Airing cupboard including gas central heating boiler, additional cupboard and loft hatch.

**Bedroom One** 2.57m x 4.43m - maximum measurements Radiator, double glazed windows to the rear and side and built-in wardrobe.

Bedroom Two 2.08m x 3.36m

Radiator and double glazed window to the front.

Bedroom Three 3.35m x 1.85m

Radiator and double glazed window to the rear.