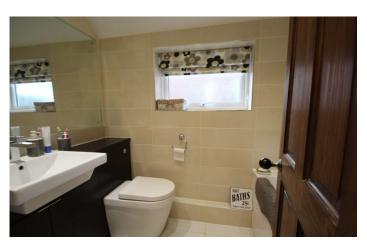

#### **Bathroom**

Suite comprising bath with shower over, wash hand basin with vanity unit, w.c, heated towel rail and double glazed window to the side.