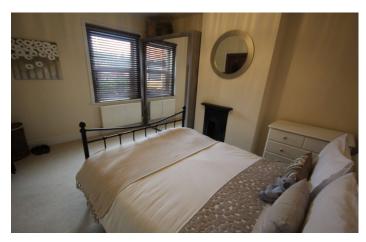

#### **First Floor Landing**

Stairs leading from the dining area with loft hatch (includes ladder and two skylights) and radiator.

**Bedroom One** 3.05m x 4.73m - maximum measurements Two double glazed windows to the front, double built-in wardrobe and radiator.

**Bedroom Two** 3.79m x 2.98m - maximum measurements Double glazed window to the rear, feature fireplace, radiator and fitted wardrobe.

**Bedroom Three** 2.63m x 2.54m – maximum measurements Double glazed window to the rear and radiator.