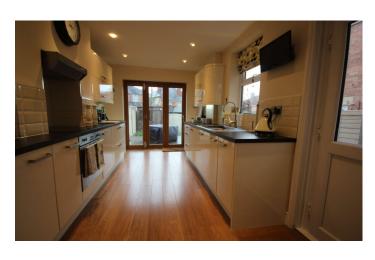

**Lounge Area** 3.73m x 3.69m - maximum measurements Double glazed bay window to the front and radiator.

**Kitchen** 4.72m x 2.63m - maximum measurements

Fitted with a range of wall, base and drawer units, work surfacing with stainless steel one bowl sink drainer unit, integrated dishwasher, washing machine, fridge freezer, radiator, integrated electric hob and oven with cookerhood over, central heating boiler, bi-fold double glazed doors leading onto the rear garden, double glazed door to the side of the kitchen also leading to the rear garden and double glazed window to the side.