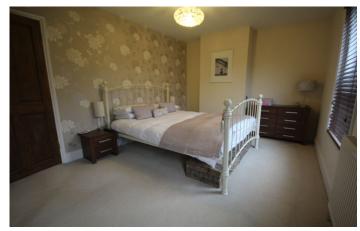

#### **First Floor Landing**

Stairs leading from the dining area with loft hatch (includes ladder and two skylights) and radiator.

**Bedroom One** 3.05m x 4.73m - maximum measurements Two double glazed windows to the front, double built-in wardrobe and radiator.

**Bedroom Two** 3.79m x 2.98m - maximum measurements Double glazed window to the rear, feature fireplace, radiator and fitted wardrobe.

**Bedroom Three** 2.63m x 2.54m – maximum measurements Double glazed window to the rear and radiator.