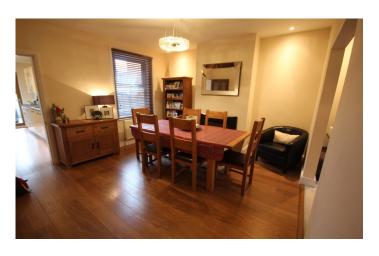

#### **Entrance Porch**

Double glazed door to the front, radiator.

**Dining Area** 3.78m x 4.75m - maximum measurements Double glazed window to the rear, radiator, under stairs cupboard and archway leading through to the:

**Lounge Area** 3.73m x 3.69m - maximum measurements Double glazed bay window to the front and radiator.

**Kitchen** 4.72m x 2.63m - maximum measurements

Fitted with a range of wall, base and drawer units, work surfacing with stainless steel one bowl sink drainer unit, integrated dishwasher, washing machine, fridge freezer, radiator, integrated electric hob and oven with cookerhood over, central heating boiler, bi-fold double glazed doors leading onto the rear garden, double glazed door to the side of the kitchen also leading to the rear garden and double glazed window to the side.