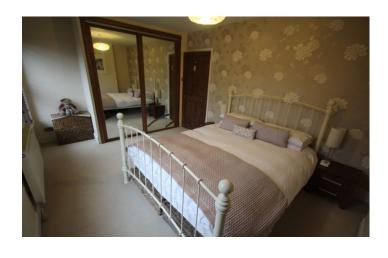

#### **First Floor Landing**

Stairs leading from the dining area with loft hatch (includes ladder and two skylights) and radiator.

**Bedroom One** 3.05m x 4.73m - maximum measurements Two double glazed windows to the front, double built-in wardrobe and radiator.

**Bedroom Two** 3.79m x 2.98m - maximum measurements Double glazed window to the rear, feature fireplace, radiator and fitted wardrobe.

**Bedroom Three** 2.63m x 2.54m – maximum measurements Double glazed window to the rear and radiator.