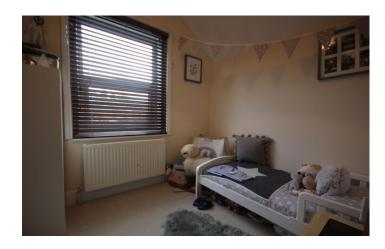

#### **First Floor Landing**

Stairs leading from the dining area with loft hatch (includes ladder and two skylights) and radiator.

**Bedroom One** 3.05m x 4.73m - maximum measurements Two double glazed windows to the front, double built-in wardrobe and radiator.

**Bedroom Two** 3.79m x 2.98m - maximum measurements Double glazed window to the rear, feature fireplace, radiator and fitted wardrobe.

**Bedroom Three** 2.63m x 2.54m – maximum measurements Double glazed window to the rear and radiator.