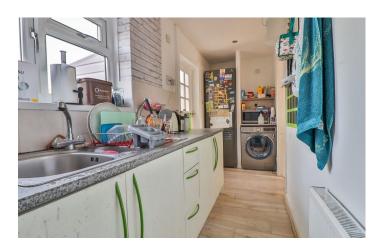

**Dining Room** (3.39m x 2.86m) Wood effect flooring, storage cupboard, radiator with window to the side.

**Kitchen** (5.26m x 1.32m) Wood effect flooring, window to the rear, tiled splash backs, roll top work surfaces, downlighters, space for cooker, space for washing machine, space for fridge/freezer and door to the rear leading out to the lean to.