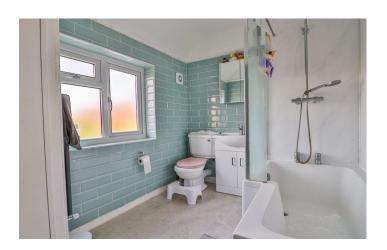

**Bedroom Two** (3.08m x 2.85m) Carpeted, two built in wardrobes, radiator, and a window to the rear.

Family Bathroom (3.02m x 2.27m)

Wood effect flooring, bath with shower over, wash hand basin, WC, cupboard housing boiler and window to the rear.