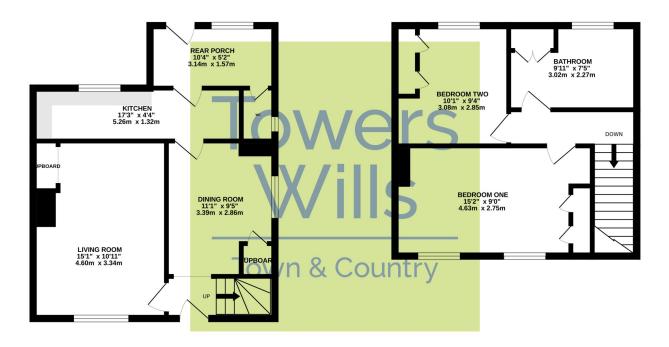

# 6, Westland Road, Yeovil, Somerset BA20 2AS £190,000

Towers Wills are pleased to bring to market this two double bedroom end terrace property situated on the West side of Yeovil close to local school's and amenities. The property benefits from lounge, dining room, kitchen, family bathroom, off road parking, downstairs cloakroom and front and rear garden. **Lounge** (3.34m x 4.60m) Front aspect window, wood effect flooring, radiator, and storage cupboard.

**Dining Room** (3.39m x 2.86m) Wood effect flooring, storage cupboard, radiator with window to the side.

**Kitchen** (5.26m x 1.32m) Wood effect flooring, window to the rear, tiled splash backs, roll top work surfaces, downlighters, space for cooker, space for washing machine, space for fridge/freezer and door to the rear leading out to the lean to.

**Lean To** (3.14m x 1.57m) Double glazed door to the garden, window, downstairs cloakroom is fitted with a WC, wash hand basin.

**Bedroom One** (2.75m x 4.63m) Carpeted with two front aspect windows, built in cupboard, radiator and a built in wardrobe.

**Bedroom Two** (3.08m x 2.85m) Carpeted, two built in wardrobes, radiator, and a window to the rear.

Family Bathroom (3.02m x 2.27m)

Wood effect flooring, bath with shower over, wash hand basin, WC, cupboard housing boiler and window to the rear.

#### Floor Plan

GROUND FLOOR

1ST FLOOR

Whilst every attempt has been made to ensure the accuracy of the floorplan contained here, measurements of doors, windows, crooms and any other tems are approximate and no reponsibility is taken for any error, omission or mis-statement. This plan is for illustrative purposes only and should be used as such by any prospective purchaser. The services, systems and appliances shown have not been tested and no guarantee as to their operability or efficiency can be given. Made with Wetonk (%202).