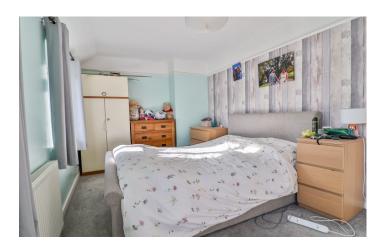

**Lean To** (3.14m x 1.57m) Double glazed door to the garden, window, downstairs cloakroom is fitted with a WC, wash hand basin.

**Bedroom One** (2.75m x 4.63m) Carpeted with two front aspect windows, built in cupboard, radiator and a built in wardrobe.

**Bedroom Two** (3.08m x 2.85m) Carpeted, two built in wardrobes, radiator, and a window to the rear.

Family Bathroom (3.02m x 2.27m)

Wood effect flooring, bath with shower over, wash hand basin, WC, cupboard housing boiler and window to the rear.