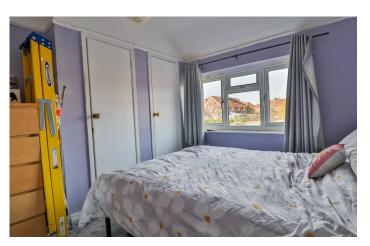

**Lean To** (3.14m x 1.57m) Double glazed door to the garden, window, downstairs cloakroom is fitted with a WC, wash hand basin.

**Bedroom One** (2.75m x 4.63m) Carpeted with two front aspect windows, built in cupboard, radiator and a built in wardrobe.