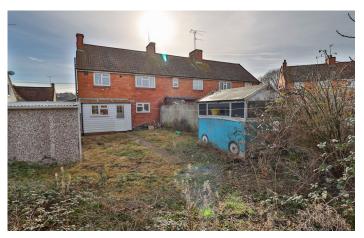

#### Gardens

To the front and side of the property is a garden area with wood chippings and mature shrubs. There is a gravel area, car port and garage. The rear garden is mainly laid to lawn with a small patio area. In the rear garden there is a wooden shed and wooden summerhouse.