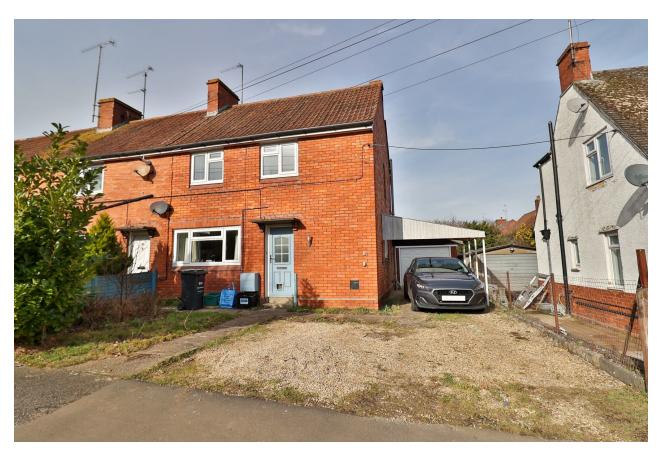

# 6, Westland Road, Yeovil, Somerset BA20 2AS £190,000

Towers Wills are pleased to bring to market this two double bedroom end terrace property situated on the West side of Yeovil close to local school's and amenities. The property benefits from lounge, dining room, kitchen, family bathroom, off road parking, downstairs cloakroom and front and rear garden. **Lounge** (3.34m x 4.60m) Front aspect window, wood effect flooring, radiator, and storage cupboard.

#### Gardens

To the front and side of the property is a garden area with wood chippings and mature shrubs. There is a gravel area, car port and garage. The rear garden is mainly laid to lawn with a small patio area. In the rear garden there is a wooden shed and wooden summerhouse.

## **Key Features**

- End of Terrace
- Two Bedrooms
- Off Road Parking
- Front & Rear Gardens