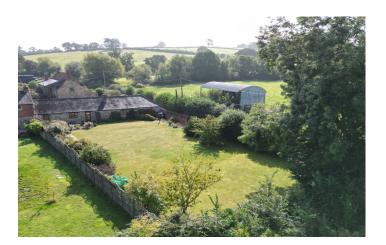

# **Rear Garden**

The rear garden is majority laid to lawn with patio area for dining in the sunshine, in those warmer months. There are borders stocked with a variety of plants, trees and shrubs. The property, including the gardens, is set in approximately 0.32 of an acre, plus a paddock (1.65 acres).

# Paddock

With gated entrance from both the road and from the bottom of the garden. The paddock has cold tap in the field.