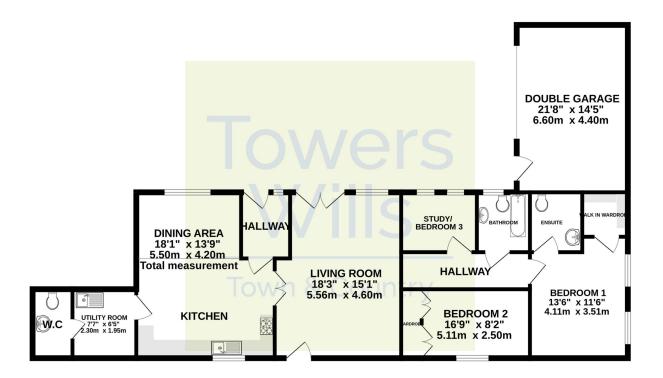

# GROUND FLOOR 1502 sq.ft. (139.5 sq.m.) approx.

TOTAL FLOOR AREA : 1502sq.ft. (139.5 sq.m.) approx. Whilst every attempt has been made to ensure the accuracy of the floorplan contained here, measurements of doors, windows, rooms and any other items are approximate and no responsibility is taken for any error, omission or mis-statement. This plan is for illustrative purposes only and should be used as such by any prospective purchaser. The services, systems and appliances shown have not been tested and no guarantee as to their operability or efficiency can be given. Made with Metropic & 2025