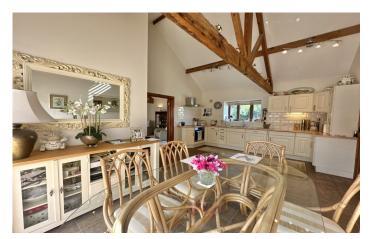

### **Kitchen/Diner**

A true selling feature of this beautiful home, a wonderful room, perfect for entertaining with family and friends. You are greeted with vaulted ceilings and exposed beams. The kitchen comprises of a range of wall, base and drawer units, work surfacing with inset sink/drainer, integrated dishwasher, integrated electric oven, integrated electric hob with stainless steel cookerhood over, tiling to splash prone areas, window to the rear and being open plan to the dining area.

### **Dining Area**

With ample room for table and chairs, continuation of tiled flooring, radiator, door to utility and window to the front.