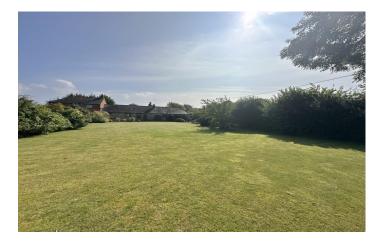

# **Rear Garden**

The rear garden is majority laid to lawn with patio area for dining in the sunshine, in those warmer months. There are borders stocked with a variety of plants, trees and shrubs. The property, including the gardens, is set in approximately 0.32 of an acre, plus a paddock (1.65 acres).

# Paddock

With gated entrance from both the road and from the bottom of the garden. The paddock has cold tap in the field.