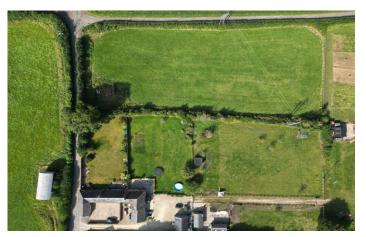

# **Rear Garden**

The rear garden is majority laid to lawn with patio area for dining in the sunshine, in those warmer months. There are borders stocked with a variety of plants, trees and shrubs. The property, including the gardens, is set in approximately 0.32 of an acre, plus a paddock (1.65 acres).

# Paddock

With gated entrance from both the road and from the bottom of the garden. The paddock has cold tap in the field.