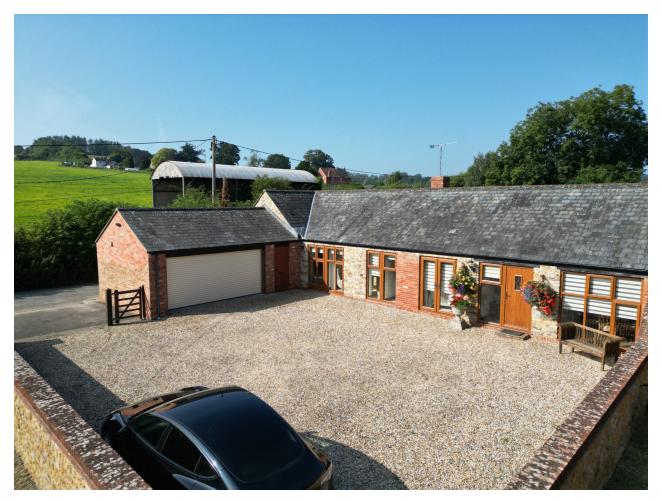

# £650,000

Towers Wills welcome to the market this sensational barn conversion, boasting tremendous character, large garden (0.32 acre) with additional paddock (1.65 acres) and briefly comprises; reception hallway, kitchen/diner, utility room, cloakroom, sitting room, three bedrooms (bedroom three currently used as a study), en-suite, bathroom, large driveway, double garage, garden and paddock.

#### Outside

To the front of the property is a gated driveway laid to stone chip, providing ample off road parking and turning for several vehicles.

#### **Double Garage**