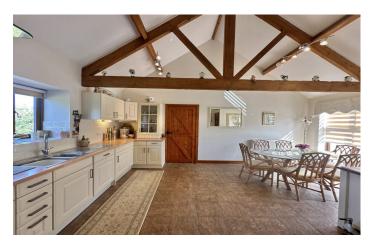

### **Kitchen/Diner**

A true selling feature of this beautiful home, a wonderful room, perfect for entertaining with family and friends. You are greeted with vaulted ceilings and exposed beams. The kitchen comprises of a range of wall, base and drawer units, work surfacing with inset sink/drainer, integrated dishwasher, integrated electric oven, integrated electric hob with stainless steel cookerhood over, tiling to splash prone areas, window to the rear and being open plan to the dining area.

### **Dining Area**

With ample room for table and chairs, continuation of tiled flooring, radiator, door to utility and window to the front.