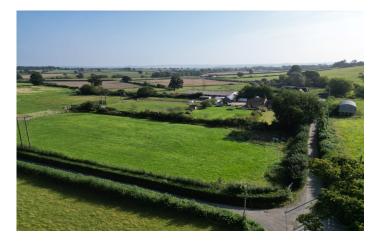

# **Rear Garden**

The rear garden is majority laid to lawn with patio area for dining in the sunshine, in those warmer months. There are borders stocked with a variety of plants, trees and shrubs. The property, including the gardens, is set in approximately 0.32 of an acre, plus a paddock (1.65 acres).

# Paddock

With gated entrance from both the road and from the bottom of the garden. The paddock has cold tap in the field.