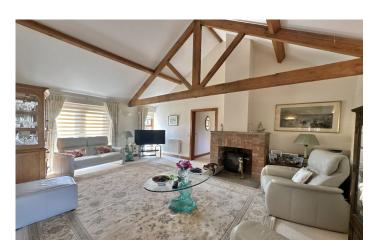

### **Kitchen/Diner**

A true selling feature of this beautiful home, a wonderful room, perfect for entertaining with family and friends. You are greeted with vaulted ceilings and exposed beams. The kitchen comprises of a range of wall, base and drawer units, work surfacing with inset sink/drainer, integrated dishwasher, integrated electric oven, integrated electric hob with stainless steel cookerhood over, tiling to splash prone areas, window to the rear and being open plan to the dining area.

### **Dining Area**

With ample room for table and chairs, continuation of tiled flooring, radiator, door to utility and window to the front.

### Living Room

A light and spacious dual aspect living area with door to the rear garden, window to the front, vaulted ceiling with exposed beams, wood burning stove with brick surround and radiator.