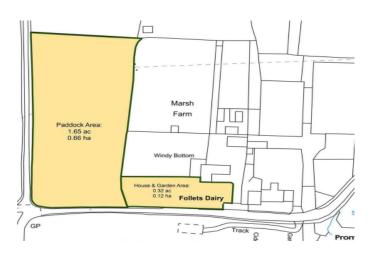

# £650,000

Towers Wills welcome to the market this sensational barn conversion, boasting tremendous character, large garden (0.32 acre) with additional paddock (1.65 acres) and briefly comprises; reception hallway, kitchen/diner, utility room, cloakroom, sitting room, three bedrooms (bedroom three currently used as a study), en-suite, bathroom, large driveway, double garage, garden and paddock.

# **Rear Garden**

The rear garden is majority laid to lawn with patio area for dining in the sunshine, in those warmer months. There are borders stocked with a variety of plants, trees and shrubs. The property, including the gardens, is set in approximately 0.32 of an acre, plus a paddock (1.65 acres).

# Paddock

With gated entrance from both the road and from the bottom of the garden. The paddock has cold tap in the field.