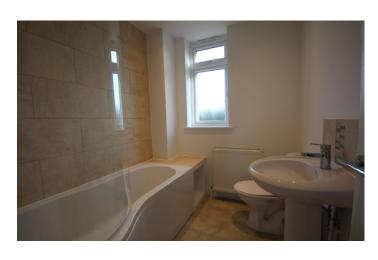

#### **Bathroom**

A newly fitted quality suite comprising of "P" shape bath with shower over, wash hand basin, wc, radiator and window to the rear.