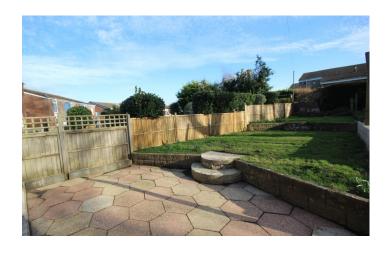

#### **Rear Garden**

The rear garden has been majority laid to lawn with patio area. Side access.