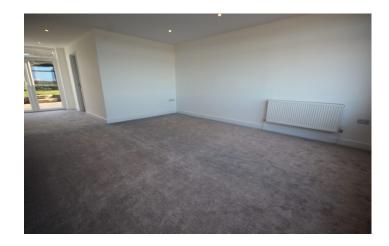

## **Lounge / Diner**

A spacious dual aspect family living area; the living area having large window to the front with far reaching views across the town, double doors to the rear garden, two radiators.