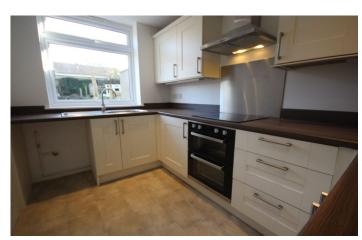

### **Kitchen**

A newly fitted kitchen comprising of a range of wall, base and drawer units, work surfacing with inset stainless steel sink/drainer, integrated double electric oven, integrated electric hob with stainless cooker hood over, space for fridge/freezer, plumbing and space for washing machine, (Plumbing and space has been allowed for 600mm dishwasher in place of an existing base unit) heated towel rail, window to the rear with pleasant outlook to the garden.