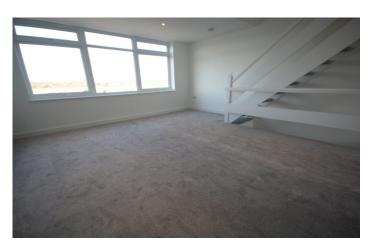

## **Lounge / Diner**

A spacious dual aspect family living area; the living area having large window to the front with far reaching views across the town, double doors to the rear garden, two radiators.

## Landing

Stairs from lounge / diner with loft access and window to the side.