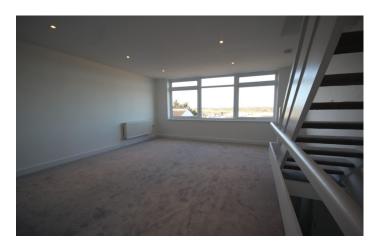

## **Lounge / Diner**

A spacious dual aspect family living area; the living area having large window to the front with far reaching views across the town, double doors to the rear garden, two radiators.

#### **Bedroom One**

With window to the front, once again enjoying far reaching views across the town, tv point.

## **Bedroom Three**

With window to the front, once again enjoying far reaching views across the town, radiator, TV point.